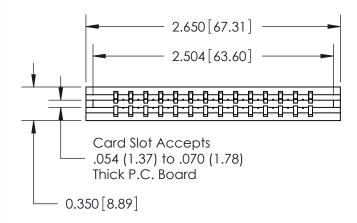

DATE:

Contact Information
541-Wire Wrap, Regular Point - Tail LG.=.750(19.05)
.156" (3.96mm) Contact Spacing x .200" (5.08mm) Row Spacing

ACAD REFERENCE NO. 737 Series Ultra-Mate Card Edge Connector - Press Fit DRAWN: Part Number: 737-014-541-106 CHECKED: **EDAC INC** SCALE: THESE DRAWINGS AND SPECIFICATIONS ARE THE PROPERTY OF EDAC INC.,AND TORONTO, ONTARIO SHALL NOT BE REPRODUCED, OR COPIED DRAWING NUMBER CANADA OR USED AS THE BASIS FOR THE MANUFACTURE OR SALE OF APPARATUS YOUR CONNECTION TO QUALITY & SERVICE WITHOUT WRITTEN PERMISSION.