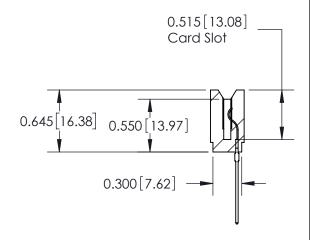

DATE:

Contact Information
541-Wire Wrap, Regular Point - Tail LG.=.750(19.05)
.156" (3.96mm) Contact Spacing x .200" (5.08mm) Row Spacing

ACAD REFERENCE NO. 737 Series Ultra-Mate Card Edge Connector - Press Fit DRAWN: Part Number: 737-014-541-106 CHECKED: **EDAC INC** SCALE: THESE DRAWINGS AND SPECIFICATIONS ARE THE PROPERTY OF EDAC INC.,AND TORONTO, ONTARIO SHALL NOT BE REPRODUCED, OR COPIED DRAWING NUMBER CANADA OR USED AS THE BASIS FOR THE MANUFACTURE OR SALE OF APPARATUS YOUR CONNECTION TO QUALITY & SERVICE WITHOUT WRITTEN PERMISSION.