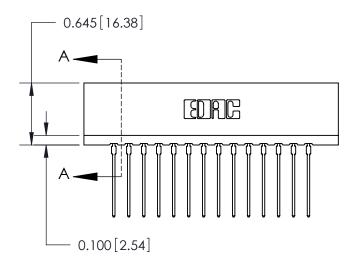

DATE:

Contact Information
541-Wire Wrap, Regular Point - Tail LG.=.750(19.05)
.156" (3.96mm) Contact Spacing x .200" (5.08mm) Row Spacing

ACAD REFERENCE NO. 737 Series Ultra-Mate Card Edge Connector - Press Fit DRAWN: Part Number: 737-014-541-106 CHECKED: **EDAC INC** SCALE: THESE DRAWINGS AND SPECIFICATIONS ARE THE PROPERTY OF EDAC INC.,AND TORONTO, ONTARIO SHALL NOT BE REPRODUCED, OR COPIED DRAWING NUMBER CANADA OR USED AS THE BASIS FOR THE MANUFACTURE OR SALE OF APPARATUS YOUR CONNECTION TO QUALITY & SERVICE WITHOUT WRITTEN PERMISSION.