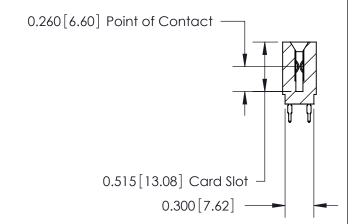

Contact Information
520-P.C. Tail, Regular Point - Tail LG.=.190(4.83)
.100" (2.54mm) Contact Spacing x .200" (5.08mm) Row Spacing

0.645 [16.38]

— 0.100 [2.54]

J.LEE

745-ENG MASTER

ACAD REFERENCE NO. 745 Series Ultra-Mate Card Edge Connector - Press Fit DRAWN: Part Number: 745-094-520-201 CHECKED: SCALE: **EDAC INC** THESE DRAWINGS AND SPECIFICATIONS ARE THE PROPERTY OF EDAC INC.,AND TORONTO, ONTARIO SHALL NOT BE REPRODUCED, OR COPIED DRAWING NUMBER CANADA OR USED AS THE BASIS FOR THE MANUFACTURE OR SALE OF APPARATUS YOUR CONNECTION TO QUALITY & SERVICE WITHOUT WRITTEN PERMISSION.