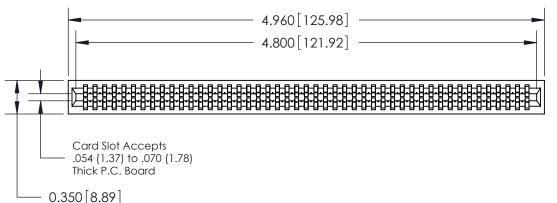

Contact Information
520-P.C. Tail, Regular Point - Tail LG.=.190(4.83)
.100" (2.54mm) Contact Spacing x .200" (5.08mm) Row Spacing

0.645 [16.38]

— 0.100 [2.54]

J.LEE

745-ENG MASTER

ACAD REFERENCE NO. 745 Series Ultra-Mate Card Edge Connector - Press Fit DRAWN: Part Number: 745-094-520-201 CHECKED: SCALE: **EDAC INC** THESE DRAWINGS AND SPECIFICATIONS ARE THE PROPERTY OF EDAC INC.,AND TORONTO, ONTARIO SHALL NOT BE REPRODUCED, OR COPIED DRAWING NUMBER CANADA OR USED AS THE BASIS FOR THE MANUFACTURE OR SALE OF APPARATUS YOUR CONNECTION TO QUALITY & SERVICE WITHOUT WRITTEN PERMISSION.