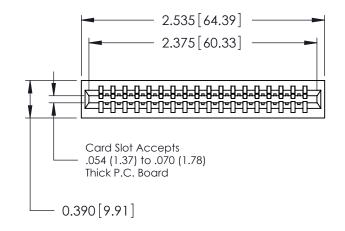

THIS IS A C.A.D. GENERATED DRAWING DO NOT MAKE MANUAL REVISIONS TO MASTER.

ORIGINAL

Contact Information
525-P.C. Tail, High Point - Tail LG.=.175(4.45)
.125" (3.18mm) Contact Spacing x .250" (6.35mm) Row Spacing