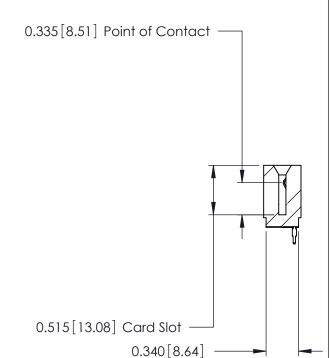

THIS IS A C.A.D. GENERATED DRAWING DO NOT MAKE MANUAL REVISIONS TO MASTER.

ORIGINAL

Contact Information
525-P.C. Tail, High Point - Tail LG.=.175(4.45)
.125" (3.18mm) Contact Spacing x .250" (6.35mm) Row Spacing