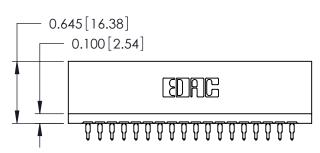

THIS IS A C.A.D. GENERATED DRAWING DO NOT MAKE MANUAL REVISIONS TO MASTER.

ORIGINAL

Contact Information
525-P.C. Tail, High Point - Tail LG.=.175(4.45)
.125" (3.18mm) Contact Spacing x .250" (6.35mm) Row Spacing