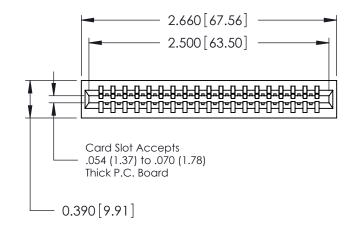

0.335 [8.51] Point of Contact — 0.515[13.08] Card Slot —

0.340[8.64] —

|  | 746 Series Ultra-Mate Card Edge Connector - Press Fit |                  |                                                                                                                                                                     | ACAD REFERENCE NO. |       | 746-ENG MASTER  |        |
|--|-------------------------------------------------------|------------------|---------------------------------------------------------------------------------------------------------------------------------------------------------------------|--------------------|-------|-----------------|--------|
|  |                                                       |                  |                                                                                                                                                                     | DRAWN:             | J.LEE | DATE: AUG 20/09 |        |
|  | Part Number: 746-019-525-101                          |                  |                                                                                                                                                                     | CHECKED:           |       | DATE:           |        |
|  | EDNG                                                  | EDAC INC         | THESE DRAWINGS AND SPECIFICATIONS ARE THE PROPERTY OF EDAC INC.,AND SHALL NOT BE REPRODUCED,OR COPIED OR USED AS THE BASIS FOR THE MANUFACTURE OR SALE OF APPARATUS | SCALE:             |       | SHEET           | 1 OF 1 |
|  |                                                       | TORONTO, ONTARIO |                                                                                                                                                                     | DRAWING NUMBER     |       |                 | ISSUE  |
|  |                                                       | CANADA           |                                                                                                                                                                     | 746-ENG MASTER     |       | ₹               | 1      |
|  | YOUR CONNECTION TO QUALITY & SERVICE                  |                  | WITHOUT WRITTEN PERMISSION.                                                                                                                                         |                    |       |                 |        |