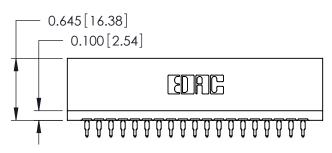

THIS IS A C.A.D. GENERATED DRAWING DO NOT MAKE MANUAL REVISIONS TO MASTER.

ORIGINAL

Contact Information
525-P.C. Tail, High Point - Tail LG.=.175(4.45)
.125" (3.18mm) Contact Spacing x .250" (6.35mm) Row Spacing