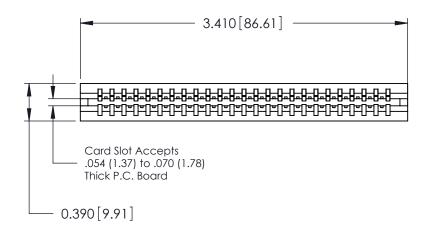

ISSUE NUMBER

ORIGINAL

746-ENG MASTER
DATE: AUG 20/09

SHEET 1 OF 1

**ISSUE** 

DATE:

Contact Information
520-P.C. Tail, Regular Point - Tail LG.=.175(4.45)
.125" (3.18mm) Contact Spacing x .250" (6.35mm) Row Spacing