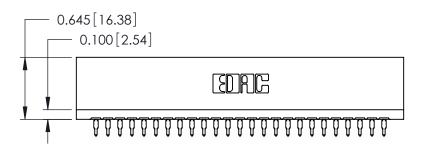

ISSUE NUMBER

ORIGINAL

746-ENG MASTER
DATE: AUG 20/09

SHEET 1 OF 1

**ISSUE** 

DATE:

Contact Information
520-P.C. Tail, Regular Point - Tail LG.=.175(4.45)
.125" (3.18mm) Contact Spacing x .250" (6.35mm) Row Spacing