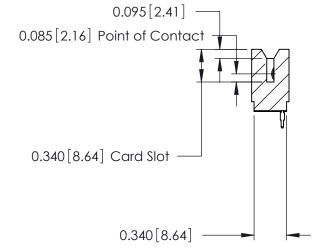

ISSUE NUMBER

ORIGINAL

746-ENG MASTER
DATE: AUG 20/09

SHEET 1 OF 1

**ISSUE** 

DATE:

Contact Information
520-P.C. Tail, Regular Point - Tail LG.=.175(4.45)
.125" (3.18mm) Contact Spacing x .250" (6.35mm) Row Spacing