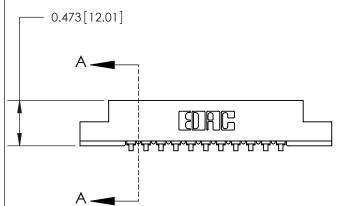

## **Contact Detail**

90 Degree Bend (Code 541 Contacts)

.156 [3.96] Contact Spacing x .200 [5.08] Row Spacing

**See Accompanying Page for:** 

**Contact Bend Details** 

| .175 [4.45] Point of Contact<br>(Measured from bottom of Card Slot) — |             |
|-----------------------------------------------------------------------|-------------|
|                                                                       |             |
|                                                                       |             |
| Card Slot Accepts .054 [1.37] to .070 [1.78] Thick P.C. Board         | SECTION A-A |