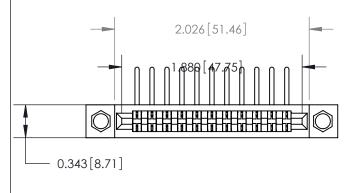

**Mounting Option** 

#4-40 Unified Threaded Inserts

807/857 Series High Temp Card Edge Connector Part Number: 807-011-557-108

YOUR CONNECTION TO QUALITY & SERVICE

807 ENG MASTER J.LEE DATE: AUG. 11/09 SHEET 1 OF 2 NTS

807 Assembly