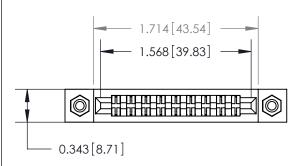

## **Mounting Option**

#4-40 Unified Threaded Inserts

## **Contact Detail**

Wire Hole .087x.013(2.21x0.33) - Tail LG .282(7.16) .156 [3.96] Contact Spacing x .200 [5.08] Row Spacing





**See Accompanying Page for:** 

**Contact Bend Details** 



1

**SECTION A-A** 

.095 [2.41] Point of Contact (Measured from bottom of Card Slot) Card Slot Accepts .054 [1.37] to .070 [1.78] Thick P.C. Board

| 807/857 S                    | ries High Temp Card Edge Connecto | r |
|------------------------------|-----------------------------------|---|
| Part Number: 807-018-400-208 |                                   |   |

YOUR CONNECTION TO QUALITY & SERVICE

| DRAWN: J.LEE   | DATE: AUG. 11/09 |
|----------------|------------------|
| CHECKED:       | DATE:            |
| SCALE: NTS     | SHEET 1 OF 2     |
| DRAWING NUMBER | ISSUE            |

ACAD REFERENCE NO. 807 ENG MASTER

807 Assembly