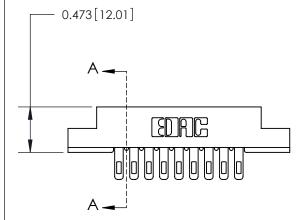

## **Contact Detail**

Wire Hole .087x.013(2.21x0.33) - Tail LG .282(7.16) .156 [3.96] Contact Spacing x .200 [5.08] Row Spacing

**See Accompanying Page for:** 

**Contact Bend Details** 

1

**SECTION A-A** 

.095 [2.41] Point of Contact (Measured from bottom of Card Slot) Card Slot Accepts .054 [1.37] to .070 [1.78] Thick P.C. Board