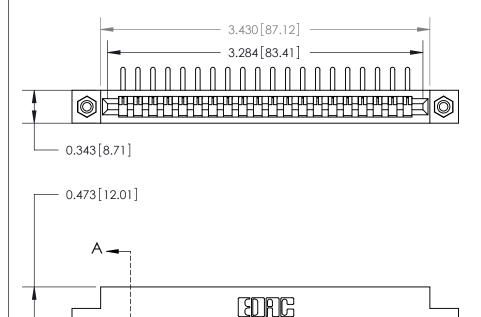

**Mounting Option** 

#4-40 Unified Threaded Inserts

## **Contact Detail**

90 Degree Bend (Code 527 Contacts)

.156 [3.96] Contact Spacing x .200 [5.08] Row Spacing

**SECTION A-A** 

.095 [2.41] Point of Contact (Measured from bottom of Card Slot)

**See Accompanying Page for:** 

**Contact Bend Details** 

807/857 Series High Temp Card Edge Connector Part Number: 807-020-459-108

| ACAD REFERENCE NO. 807 ENG MASTER |                  |
|-----------------------------------|------------------|
| DRAWN: J.LEE                      | DATE: AUG. 11/09 |
| CHECKED:                          | DATE:            |
| SCALE: NTS                        | SHEET 1 OF 2     |
| DRAWING NUMBER                    | ISSUE            |