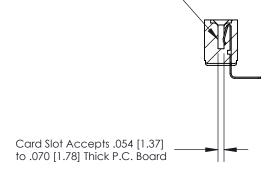

## **Contact Detail**

90 Degree Bend (Code 527 Contacts)

.156 [3.96] Contact Spacing x .200 [5.08] Row Spacing

**SECTION A-A** 

.095 [2.41] Point of Contact (Measured from bottom of Card Slot)

**See Accompanying Page for:** 