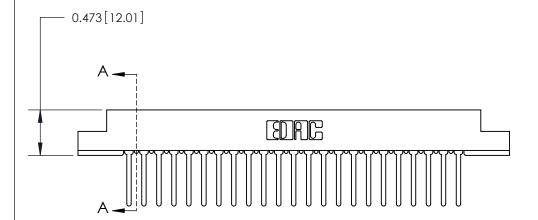

## **Contact Detail**

Wire Wrap .046x.013(1.17x0.33) - Tail LG=.520(13.21) .156 [3.96] Contact Spacing x .200 [5.08] Row Spacing

— 3.898[99.01] — - 3.752[95.30] — 0.343[8.71]

**SECTION A-A** 

.095 [2.41] Point of Contact (Measured from bottom of Card Slot)

Card Slot Accepts .054 [1.37] to .070 [1.78] Thick P.C. Board

See Accompanying Page for:

**Contact Bend Details** 

807/857 Series High Temp Card Edge Connector Part Number: 807-046-442-208

YOUR CONNECTION TO QUALITY & SERVICE