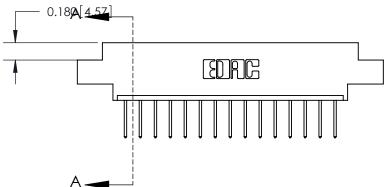

**Mounting Option** 

07-M3-0.5 Metric Threaded Inserts

## **Contact Detail**

523-P.C. Tail .025 Sq.(0.64 Sq.) - Tail LG=.390(9.91)

.156 [3.96] Contact Spacing x .200 [5.08] Row Spacing

833 Series High Temp Card Edge Connector Part Number: 833-015-523-607

YOUR CONNECTION TO QUALITY & SERVICE