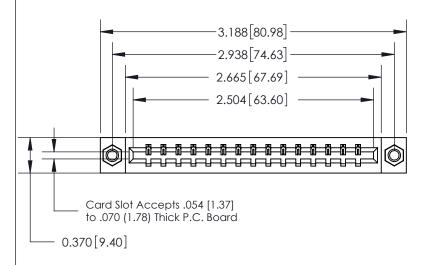

## **Contact Detail**

523-P.C. Tail .025 Sq.(0.64 Sq.) - Tail LG=.390(9.91)

.156 [3.96] Contact Spacing x .200 [5.08] Row Spacing

833 Series High Temp Card Edge Connector Part Number: 833-015-523-607

YOUR CONNECTION TO QUALITY & SERVICE

ORIGINAL

THIS IS A C.A.D. GENERATED DRAWING DO NOT MAKE MANUAL REVISIONS TO MASTER.

| .160 [4.06] Point of Contact— | SECTION A-A 0.388 [9.86] Card Slot |
|-------------------------------|------------------------------------|
|                               |                                    |