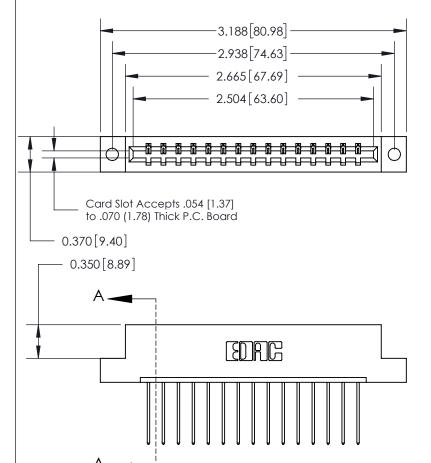

ISSUE NUMBER ORIGINAL

SECTION A-A 0.388 [9.86] Card Slot .160 [4.06] Point of Contact-

## 833 Series High Temp Card Edge Connector Part Number: 833-015-542-102

YOUR CONNECTION TO QUALITY & SERVICE

**EDAC INC** TORONTO, ONTARIO CANADA

THESE DRAWINGS AND SPECIFICATIONS ARE THE PROPERTY OF EDAC INC.,AND SHALL NOT BE REPRODUCED, OR COPIED OR USED AS THE BASIS FOR THE MANUFACTURE OR SALE OF APPARATUS WITHOUT WRITTEN PERMISSION.

833 Assembly

**See Accompanying Page for:** 

- **Bend Detail**
- **Mounting Options**

ORIGINAL (1)

ORIGINAL

| 833 Series High Temp Card Edge Connector<br>Contact Bend Detail |                                                                                                                                                                                                 | ACAD REFERENCE NO. | 833 ENG MASTER   |               |
|-----------------------------------------------------------------|-------------------------------------------------------------------------------------------------------------------------------------------------------------------------------------------------|--------------------|------------------|---------------|
|                                                                 |                                                                                                                                                                                                 | DRAWN: J.LEE       | DATE: OCT. 14/09 |               |
|                                                                 |                                                                                                                                                                                                 | CHECKED: DATE:     |                  |               |
| TORONTO, ONTARIO CANADA                                         | THESE DRAWINGS AND SPECIFICATIONS ARE THE PROPERTY OF EDAC INC.,AND SHALL NOT BE REPRODUCED,OR COPIED OR USED AS THE BASIS FOR THE MANUFACTURE OR SALE OF APPARATUS WITHOUT WRITTEN PERMISSION. | SCALE: NTS         | SHEET 2          | 2 <b>OF</b> 3 |
|                                                                 |                                                                                                                                                                                                 | DRAWING NUMBER     |                  | ISSUE         |
|                                                                 |                                                                                                                                                                                                 | 833 Assembly       |                  | 1             |