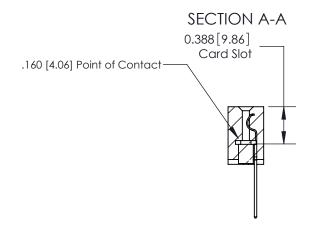

ISSUE NUMBER ORIGINAL

833 Series High Temp Card Edge Connector Part Number: 833-021-540-107

**EDAC INC** TORONTO, ONTARIO CANADA

THESE DRAWINGS AND SPECIFICATIONS ARE THE PROPERTY OF EDAC INC., AND SHALL NOT BE REPRODUCED, OR COPIED OR USED AS THE BASIS FOR THE MANUFACTURE OR SALE OF APPARATUS WITHOUT WRITTEN PERMISSION.