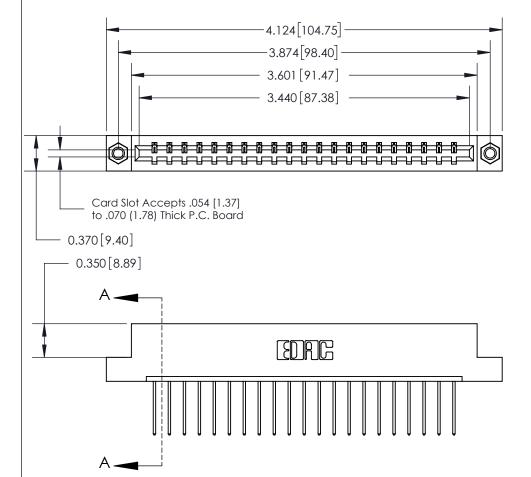

## **Contact Detail**

540-Wire Wrap .025 Sq.(0.64 Sq.) - Tail LG=.560(14.22)

.156 [3.96] Contact Spacing x .200 [5.08] Row Spacing

THIS IS A C.A.D. GENERATED DRAWING DO NOT MAKE MANUAL REVISIONS TO MASTER.

ISSUE NUMBER ORIGINAL

833 Series High Temp Card Edge Connector Part Number: 833-021-540-107

**EDAC INC** TORONTO, ONTARIO CANADA

THESE DRAWINGS AND SPECIFICATIONS ARE THE PROPERTY OF EDAC INC., AND SHALL NOT BE REPRODUCED, OR COPIED OR USED AS THE BASIS FOR THE MANUFACTURE OR SALE OF APPARATUS WITHOUT WRITTEN PERMISSION.