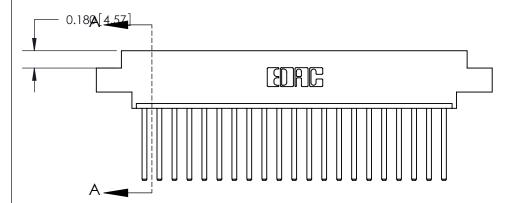

## **Contact Detail**

544-Wire Wrap .050x.025(1.27x0.64) - Tail LG=.750(19.05)

.156 [3.96] Contact Spacing x .200 [5.08] Row Spacing

THIS IS A C.A.D. GENERATED DRAWING DO NOT MAKE MANUAL REVISIONS TO MASTER.