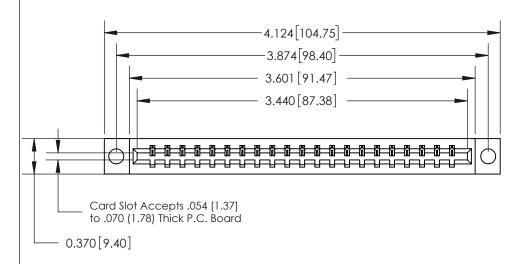

## See Accompanying Page for:

- **Bend Detail**
- **Mounting Options**

833 Series High Temp Card Edge Connector Part Number: 833-021-544-604

**EDAC INC** TORONTO, ONTARIO CANADA

THESE DRAWINGS AND SPECIFICATIONS ARE THE PROPERTY OF EDAC INC.,AND SHALL NOT BE REPRODUCED, OR COPIED OR USED AS THE BASIS FOR THE MANUFACTURE OR SALE OF APPARATUS WITHOUT WRITTEN PERMISSION.

| ACAD REFERENCE NO. | 833 ENG MASTER   |  |  |
|--------------------|------------------|--|--|
| DRAWN: J.LEE       | DATE: OCT. 14/09 |  |  |
| CHECKED:           | DATE:            |  |  |
| SCALE: NTS         | SHEET 1 OF 3     |  |  |
| DRAWING NUMBER     | ISSUE            |  |  |
| 833 Assembly       | 1                |  |  |