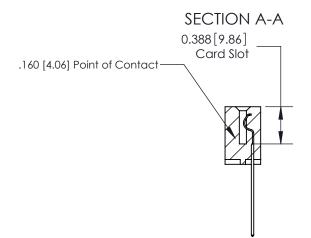

ORIGINAL (1)

ORIGINAL

| 833 Series High Temp Card Edge Connector<br>Contact Bend Detail |                                                                                                                                                                                                 | ACAD REFERENCE NO. | 833 ENG MASTER   |               |
|-----------------------------------------------------------------|-------------------------------------------------------------------------------------------------------------------------------------------------------------------------------------------------|--------------------|------------------|---------------|
|                                                                 |                                                                                                                                                                                                 | DRAWN: J.LEE       | DATE: OCT. 14/09 |               |
|                                                                 |                                                                                                                                                                                                 | CHECKED: DATE:     |                  |               |
| TORONTO, ONTARIO OR CANADA OR MAN                               | THESE DRAWINGS AND SPECIFICATIONS ARE THE PROPERTY OF EDAC INC.,AND SHALL NOT BE REPRODUCED,OR COPIED OR USED AS THE BASIS FOR THE MANUFACTURE OR SALE OF APPARATUS WITHOUT WRITTEN PERMISSION. | SCALE: NTS         | SHEET 2          | 2 <b>OF</b> 3 |
|                                                                 |                                                                                                                                                                                                 | DRAWING NUMBER     |                  | ISSUE         |
|                                                                 |                                                                                                                                                                                                 | 833 Assembly       |                  | 1             |