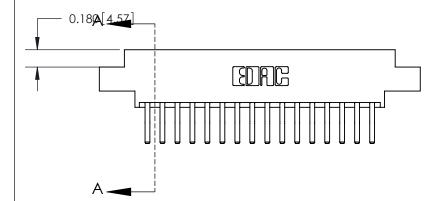

## **Contact Detail**

560-Extender Board Bend (Code 523 Contacts)

.156 [3.96] Contact Spacing x .200 [5.08] Row Spacing

THIS IS A C.A.D. GENERATED DRAWING DO NOT MAKE MANUAL REVISIONS TO MASTER.

ISSUE NUMBER ORIGINAL

ORIGINAL (1)

ORIGINAL

| 833 Series High Temp Card Edge Connector<br>Contact Bend Detail       |                                                                                                                                                                                                 | ACAD REFERENCE NO. | 833 ENC          | MASTER        |
|-----------------------------------------------------------------------|-------------------------------------------------------------------------------------------------------------------------------------------------------------------------------------------------|--------------------|------------------|---------------|
|                                                                       |                                                                                                                                                                                                 | DRAWN: J.LEE       | DATE: OCT. 14/09 |               |
|                                                                       |                                                                                                                                                                                                 | CHECKED:           | HECKED: DATE:    |               |
| EDAC INC TORONTO, ONTARIO CANADA YOUR CONNECTION TO QUALITY & SERVICE | THESE DRAWINGS AND SPECIFICATIONS ARE THE PROPERTY OF EDAC INC.,AND SHALL NOT BE REPRODUCED,OR COPIED OR USED AS THE BASIS FOR THE MANUFACTURE OR SALE OF APPARATUS WITHOUT WRITTEN PERMISSION. | SCALE: NTS         | SHEET 2          | 2 <b>OF</b> 3 |
|                                                                       |                                                                                                                                                                                                 | DRAWING NUMBER     |                  | ISSUE         |
|                                                                       |                                                                                                                                                                                                 | 833 Assembly       |                  | 1             |