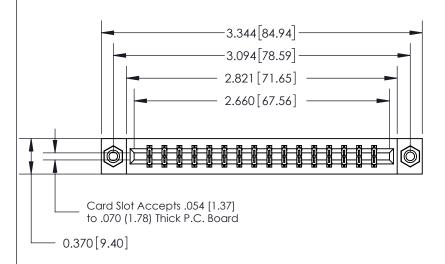

.160 [4.06] Point of Contact-

833 Series High Temp Card Edge Connector Part Number: 833-032-560-808

**EDAC INC** TORONTO, ONTARIO CANADA

THESE DRAWINGS AND SPECIFICATIONS ARE THE PROPERTY OF EDAC INC.,AND SHALL NOT BE REPRODUCED, OR COPIED OR USED AS THE BASIS FOR THE MANUFACTURE OR SALE OF APPARATUS WITHOUT WRITTEN PERMISSION.

SECTION A-A

0.388 [9.86] Card Slot

| See | <b>Accompanying</b> | <b>Page</b> | for: |
|-----|---------------------|-------------|------|
| _   | Dand Datail         |             |      |

- **Bend Detail**
- **Mounting Options**