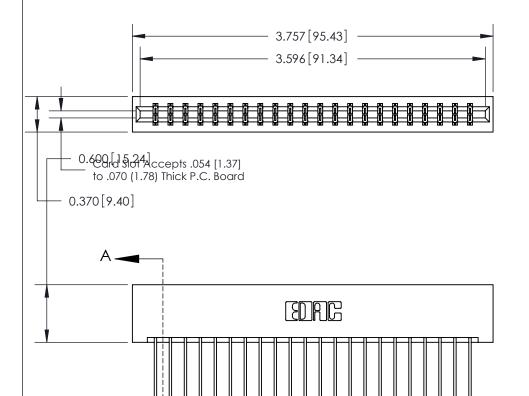

ISSUE NUMBER

ORIGINAL

SECTION A-A 0.388 [9.86] Card Slot .160 [4.06] Point of Contact-

## **See Accompanying Page for:**

- **Bend Detail**
- **Mounting Options**

833 Series High Temp Card Edge Connector Part Number: 833-044-541-201

**EDAC INC** TORONTO, ONTARIO CANADA

THESE DRAWINGS AND SPECIFICATIONS ARE THE PROPERTY OF EDAC INC.,AND SHALL NOT BE REPRODUCED, OR COPIED OR USED AS THE BASIS FOR THE MANUFACTURE OR SALE OF APPARATUS WITHOUT WRITTEN PERMISSION.