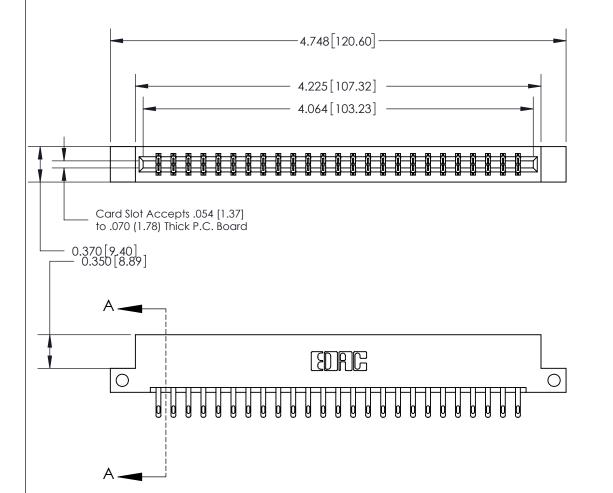

## **See Accompanying Page for:**

- **Bend Detail**
- **Mounting Options**

833 Series High Temp Card Edge Connector Part Number: 833-050-500-212

**EDAC INC** TORONTO, ONTARIO CANADA

THESE DRAWINGS AND SPECIFICATIONS ARE THE PROPERTY OF EDAC INC.,AND SHALL NOT BE REPRODUCED, OR COPIED OR USED AS THE BASIS FOR THE MANUFACTURE OR SALE OF APPARATUS WITHOUT WRITTEN PERMISSION.