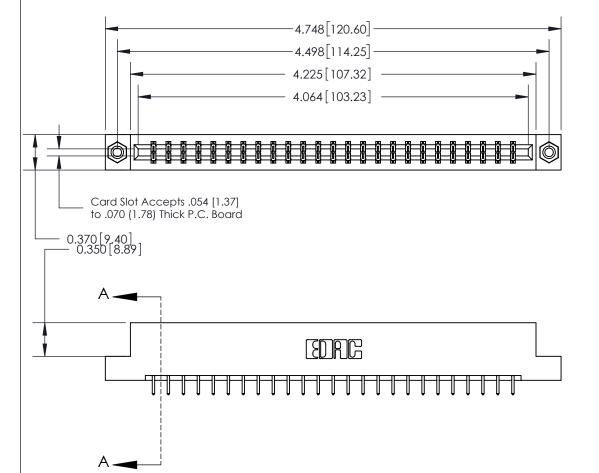

ISSUE NUMBER ORIGINAL

|                               | SECTION A-A<br>0.388 [9.86]<br>Card Slot |
|-------------------------------|------------------------------------------|
| .160 [4.06] Point of Contact— |                                          |
|                               |                                          |

| ACAD REFERENCE NO. 833 ENG MASTER |                  |  |
|-----------------------------------|------------------|--|
| DRAWN: J.LEE                      | DATE: OCT. 14/09 |  |
| CHECKED:                          | DATE:            |  |
| SCALE: NTS                        | SHEET 1 OF 3     |  |
| DRAWING NUMBER                    | ISSUE            |  |
| 833 Assembly                      | 1                |  |