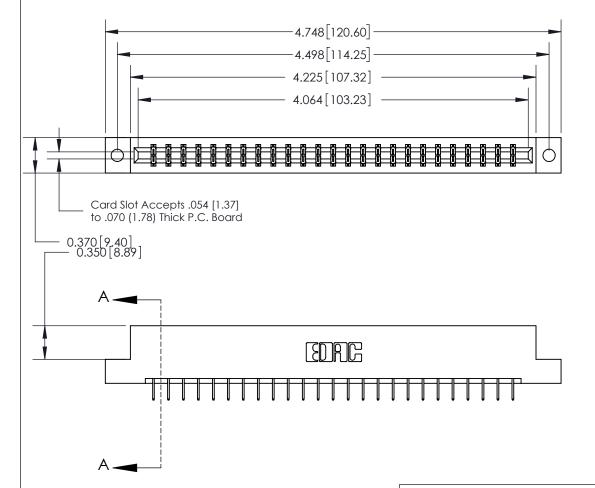

## **See Accompanying Page for:**

- **Bend Detail**
- **Mounting Options**

833 Series High Temp Card Edge Connector Part Number: 833-050-524-202

**EDAC INC** TORONTO, ONTARIO CANADA

THESE DRAWINGS AND SPECIFICATIONS ARE THE PROPERTY OF EDAC INC.,AND SHALL NOT BE REPRODUCED, OR COPIED OR USED AS THE BASIS FOR THE MANUFACTURE OR SALE OF APPARATUS WITHOUT WRITTEN PERMISSION.

| ACAD REFERENCE NO. | 833 ENG MASTER   |  |  |
|--------------------|------------------|--|--|
| DRAWN: J.LEE       | DATE: OCT. 14/09 |  |  |
| CHECKED:           | DATE:            |  |  |
| SCALE: NTS         | SHEET 1 OF 3     |  |  |
| DRAWING NUMBER     | ISSUE            |  |  |
| 833 Assembly       | 1                |  |  |