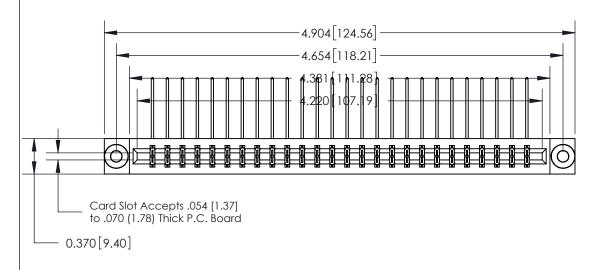

## **See Accompanying Page for:**

- **Bend Detail**
- **Mounting Options**

833 Series High Temp Card Edge Connector Part Number: 833-052-558-803

**EDAC INC** TORONTO, ONTARIO CANADA

THESE DRAWINGS AND SPECIFICATIONS ARE THE PROPERTY OF EDAC INC.,AND SHALL NOT BE REPRODUCED,OR COPIED OR USED AS THE BASIS FOR THE MANUFACTURE OR SALE OF APPARATUS WITHOUT WRITTEN PERMISSION.

| ACAD REFERENCE NO. | 833 ENG MASTER   |  |  |
|--------------------|------------------|--|--|
| DRAWN: J.LEE       | DATE: OCT. 14/09 |  |  |
| CHECKED:           | DATE:            |  |  |
| SCALE: NTS         | SHEET 1 OF 3     |  |  |
| DRAWING NUMBER     | ISSUE            |  |  |
| 833 Assembly       | 1                |  |  |