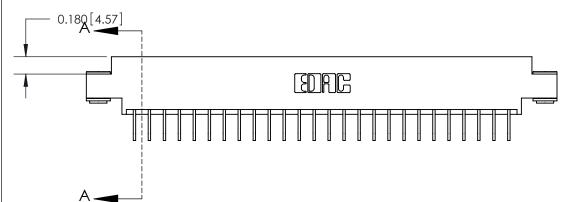

## SECTION A-A 0.388 [9.86] Card Slot .160 [4.06] Point of Contact-

## **See Accompanying Page for:**

- **Bend Detail**
- **Mounting Options**

833 Series High Temp Card Edge Connector Part Number: 833-052-558-803

**EDAC INC** TORONTO, ONTARIO CANADA

THESE DRAWINGS AND SPECIFICATIONS ARE THE PROPERTY OF EDAC INC.,AND SHALL NOT BE REPRODUCED,OR COPIED OR USED AS THE BASIS FOR THE MANUFACTURE OR SALE OF APPARATUS WITHOUT WRITTEN PERMISSION.

| ACAD REFERENCE NO. | 833 ENG MASTER   |  |  |
|--------------------|------------------|--|--|
| DRAWN: J.LEE       | DATE: OCT. 14/09 |  |  |
| CHECKED:           | DATE:            |  |  |
| SCALE: NTS         | SHEET 1 OF 3     |  |  |
| DRAWING NUMBER     | ISSUE            |  |  |
| 833 Assembly       | 1                |  |  |