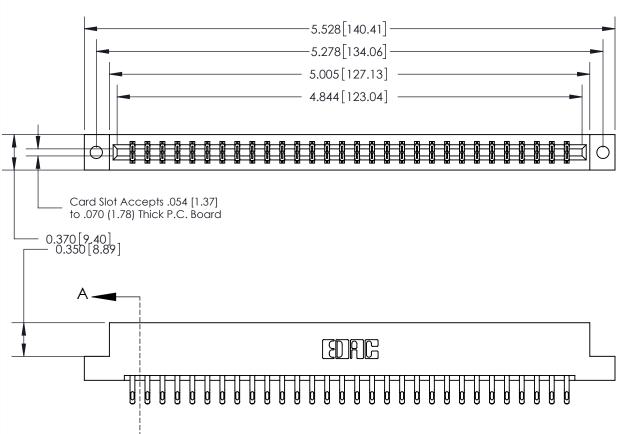

## See Accompanying Page for:

- **Bend Detail**
- **Mounting Options**

833 Series High Temp Card Edge Connector Part Number: 833-060-555-202

**EDAC INC** TORONTO, ONTARIO CANADA

THESE DRAWINGS AND SPECIFICATIONS ARE THE PROPERTY OF EDAC INC.,AND SHALL NOT BE REPRODUCED, OR COPIED OR USED AS THE BASIS FOR THE MANUFACTURE OR SALE OF APPARATUS WITHOUT WRITTEN PERMISSION.

ISSUE NUMBER

ORIGINAL

THIS IS A C.A.D. GENERATED DRAWING

SECTION A-A 0.388 [9.86] Card Slot .160 [4.06] Point of Contact-