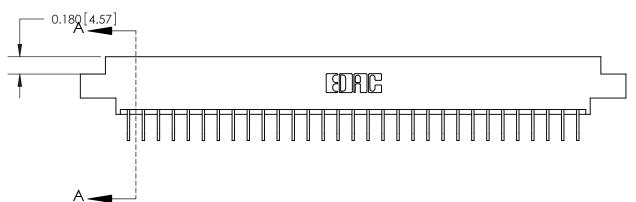

SECTION A-A 0.388 [9.86] Card Slot .160 [4.06] Point of Contact-

## **See Accompanying Page for:**

- **Bend Detail**
- **Mounting Options**

833 Series High Temp Card Edge Connector Part Number: 833-062-558-802

YOUR CONNECTION TO QUALITY & SERVICE

**EDAC INC** TORONTO, ONTARIO CANADA