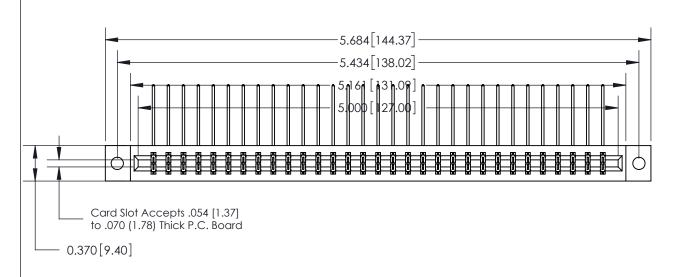

## **See Accompanying Page for:**

- **Bend Detail**
- **Mounting Options**

833 Series High Temp Card Edge Connector Part Number: 833-062-558-802

YOUR CONNECTION TO QUALITY & SERVICE

**EDAC INC** TORONTO, ONTARIO CANADA

THESE DRAWINGS AND SPECIFICATIONS ARE THE PROPERTY OF EDAC INC.,AND SHALL NOT BE REPRODUCED, OR COPIED OR USED AS THE BASIS FOR THE MANUFACTURE OR SALE OF APPARATUS WITHOUT WRITTEN PERMISSION.

| ACAD REFERENCE NO. | 833 ENG MASTER   |  |  |
|--------------------|------------------|--|--|
| DRAWN: J.LEE       | DATE: OCT. 14/09 |  |  |
| CHECKED:           | DATE:            |  |  |
| SCALE: NTS         | SHEET 1 OF 3     |  |  |
| DRAWING NUMBER     | ISSUE            |  |  |
| 833 Assembly       | 1                |  |  |