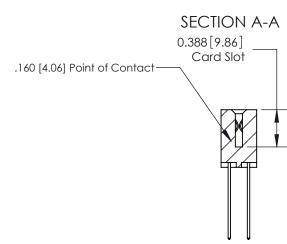

ORIGINAL (1)

ORIGINAL

| 833 Series High Temp Card Edge Connector<br>Contact Bend Detail |                                                                                                                                                                                                   | ACAD REFERENCE NO. | 833 ENG MASTER   |               |
|-----------------------------------------------------------------|---------------------------------------------------------------------------------------------------------------------------------------------------------------------------------------------------|--------------------|------------------|---------------|
|                                                                 |                                                                                                                                                                                                   | DRAWN: J.LEE       | DATE: OCT. 14/09 |               |
|                                                                 |                                                                                                                                                                                                   | CHECKED: DATE:     |                  |               |
| TORONTO, ONTARIO SH. CANADA OR MA                               | THESE DRAWINGS AND SPECIFICATIONS ARE THE PROPERTY OF EDAC INC., AND SHALL NOT BE REPRODUCED, OR COPIED OR USED AS THE BASIS FOR THE MANUFACTURE OR SALE OF APPARATUS WITHOUT WRITTEN PERMISSION. | SCALE: NTS         | SHEET 2          | 2 <b>OF</b> 3 |
|                                                                 |                                                                                                                                                                                                   | DRAWING NUMBER     |                  | ISSUE         |
|                                                                 |                                                                                                                                                                                                   | 833 Assembly       |                  | 1             |