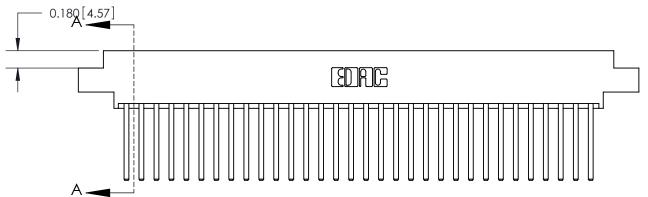

ORIGINAL (1)

ORIGINAL

| 833 Series High Temp Card Edge Connector<br>Contact Bend Detail |                                                                                                                                                                                                   | ACAD REFERENCE NO. | 833 ENG MASTER   |               |
|-----------------------------------------------------------------|---------------------------------------------------------------------------------------------------------------------------------------------------------------------------------------------------|--------------------|------------------|---------------|
|                                                                 |                                                                                                                                                                                                   | DRAWN: J.LEE       | DATE: OCT. 14/09 |               |
|                                                                 |                                                                                                                                                                                                   | CHECKED: DATE:     |                  |               |
| TORONTO, ONTARIO SH. CANADA OR MA                               | THESE DRAWINGS AND SPECIFICATIONS ARE THE PROPERTY OF EDAC INC., AND SHALL NOT BE REPRODUCED, OR COPIED OR USED AS THE BASIS FOR THE MANUFACTURE OR SALE OF APPARATUS WITHOUT WRITTEN PERMISSION. | SCALE: NTS         | SHEET 2          | 2 <b>OF</b> 3 |
|                                                                 |                                                                                                                                                                                                   | DRAWING NUMBER     |                  | ISSUE         |
|                                                                 |                                                                                                                                                                                                   | 833 Assembly       |                  | 1             |