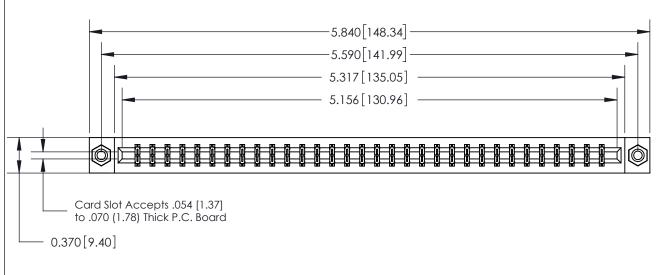

## **See Accompanying Page for:**

- **Bend Detail**
- **Mounting Options**

833 Series High Temp Card Edge Connector Part Number: 833-064-544-808

**EDAC INC** TORONTO, ONTARIO CANADA YOUR CONNECTION TO QUALITY & SERVICE