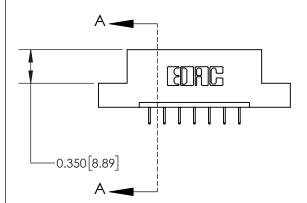

**Mounting Option** 

08-#4-40 Unified Threaded Inserts

## **Contact Detail**

524-P.C. Tail .018 Sq.(0.46 Sq.) - Tail LG=.175(4.45) .156 [3.96] Contact Spacing x .200 [5.08] Row Spacing





**See Accompanying Page for: Contact Bend Details** 

THIS IS A C.A.D. GENERATED DRAWING DO NOT MAKE MANUAL REVISIONS TO MASTER.



ISSUE NUMBER ORIGINAL



837/887 Series High Temp Card Edge Connector Part Number: 837-007-524-108



**EDAC INC** TORONTO, ONTARIO CANADA

THESE DRAWINGS AND SPECIFICATIONS ARE THE PROPERTY OF EDAC INC.,AND SHALL NOT BE REPRODUCED, OR COPIED OR USED AS THE BASIS FOR THE MANUFACTURE OR SALE OF APPARATUS WITHOUT WRITTEN PERMISSION.

| ACAD REFERENCE NO. 837 ENG MASTI |                  |  |  |
|----------------------------------|------------------|--|--|
| DRAWN: J.LEE                     | DATE: OCT. 06/09 |  |  |
| CHECKED:                         | DATE:            |  |  |
| SCALE: NTS                       | SHEET 1 OF 2     |  |  |
| DRAWING NUMBER