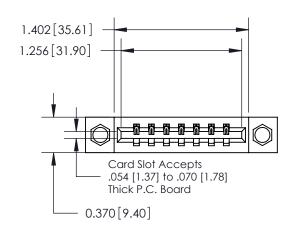

**Mounting Option** 

08-#4-40 Unified Threaded Inserts

## **Contact Detail**

524-P.C. Tail .018 Sq.(0.46 Sq.) - Tail LG=.175(4.45) .156 [3.96] Contact Spacing x .200 [5.08] Row Spacing

**See Accompanying Page for: Contact Bend Details** 

THIS IS A C.A.D. GENERATED DRAWING DO NOT MAKE MANUAL REVISIONS TO MASTER.