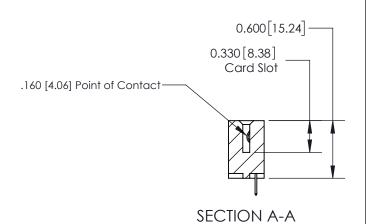

## **Contact Detail**

524-P.C. Tail .018 Sq.(0.46 Sq.) - Tail LG=.175(4.45) .156 [3.96] Contact Spacing x .200 [5.08] Row Spacing

**See Accompanying Page for: Contact Bend Details** 

THIS IS A C.A.D. GENERATED DRAWING DO NOT MAKE MANUAL REVISIONS TO MASTER.