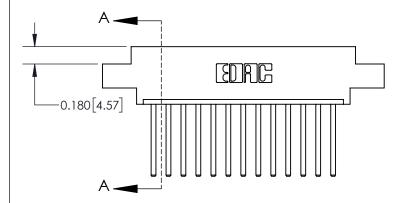

SECTION A-A

ISSUE NUMBER

ORIGINAL

ISSUE NUMBER

ORIGINAL

1

| 837/887 Series High Temp Card Edge Connector<br>Contact Bend Detail |                                                                                                                                     | ACAD REFERENCE NO. | 837 ENG MASTER   |               |
|---------------------------------------------------------------------|-------------------------------------------------------------------------------------------------------------------------------------|--------------------|------------------|---------------|
|                                                                     |                                                                                                                                     | DRAWN: J.LEE       | DATE: OCT. 06/09 |               |
|                                                                     |                                                                                                                                     | CHECKED:           | DATE:            |               |
| EDAC INC                                                            | THESE DRAWINGS AND SPECIFICATIONS ARE THE PROPERTY OF EDAC INC.,AND SHALL NOT BE REPRODUCED, OR COPIED OR USED AS THE BASIS FOR THE | SCALE: NTS         | SHEET            | 2 <b>OF</b> 2 |
| TORONTO, ONTARIO CANADA                                             |                                                                                                                                     | DRAWING NUMBER     | •                | ISSUE         |
| YOUR CONNECTION TO QUALITY & SERVICE                                | MANUFACTURE OR SALE OF APPARATUS WITHOUT WRITTEN PERMISSION.                                                                        | 837 Assembly       |                  | 1             |