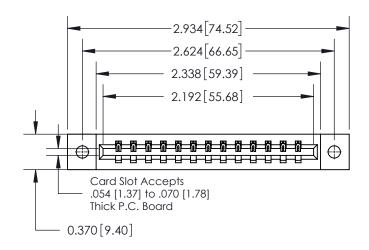

**Mounting Option** 

02-.128 (3.25) Dia. Mounting Holes

## **Contact Detail**

544-Wire Wrap .050x.025(1.27x0.64) - Tail LG=.750(19.05)

.156 [3.96] Contact Spacing x .200 [5.08] Row Spacing

THIS IS A C.A.D. GENERATED DRAWING

DO NOT MAKE MANUAL REVISIONS TO MASTER.

0.600 [15.24] 0.330[8.38] Card Slot .160 [4.06] Point of Contact

## **See Accompanying Page for:**

**Contact Bend Details** 

837/887 Series High Temp Card Edge Connector Part Number: 837-013-544-602

YOUR CONNECTION TO QUALITY & SERVICE

**EDAC INC** TORONTO, ONTARIO CANADA