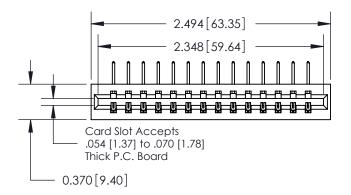

0.600 [15.24] 0.330[8.38] Card Slot .160 [4.06] Point of Contact-**SECTION A-A** 

**See Accompanying Page for:** 

**Contact Bend Details** 

837/887 Series High Temp Card Edge Connector Part Number: 837-014-558-101