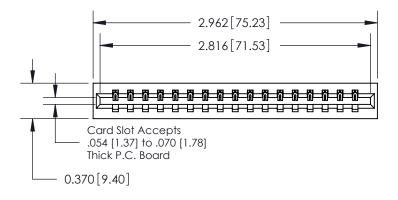

ISSUE NUMBER

ORIGINAL

0.600 [15.24] 0.330[8.38] Card Slot .160 [4.06] Point of Contact-**SECTION A-A** 

**See Accompanying Page for:** 

**Contact Bend Details** 

837/887 Series High Temp Card Edge Connector Part Number: 837-017-500-101