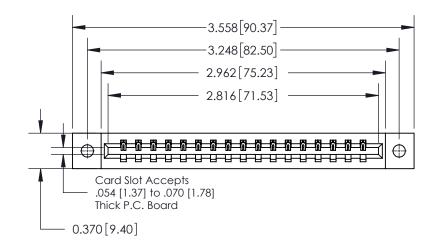

**Mounting Option** 

02-.128 (3.25) Dia. Mounting Holes

## **Contact Detail**

523-P.C. Tail .025 Sq.(0.64 Sq.) - Tail LG=.390(9.91)

.156 [3.96] Contact Spacing x .200 [5.08] Row Spacing

THIS IS A C.A.D. GENERATED DRAWING DO NOT MAKE MANUAL REVISIONS TO MASTER.

ISSUE NUMBER ORIGINAL

0.600 [15.24] 0.330[8.38] Card Slot .160 [4.06] Point of Contact

**See Accompanying Page for:** 

**Contact Bend Details** 

837/887 Series High Temp Card Edge Connector Part Number: 837-017-523-602