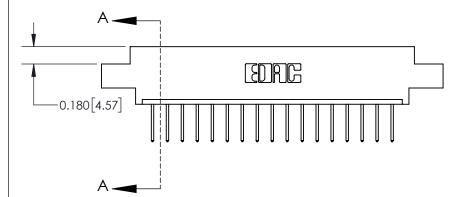

SECTION A-A

ISSUE NUMBER

ORIGINAL

1

| 837/887 Series High Temp Card Edge Connector<br>Contact Bend Detail |                                                                                                                                                              | ACAD REFERENCE NO. | 837 ENG MASTER   |               |
|---------------------------------------------------------------------|--------------------------------------------------------------------------------------------------------------------------------------------------------------|--------------------|------------------|---------------|
|                                                                     |                                                                                                                                                              | DRAWN: J.LEE       | DATE: OCT. 06/09 |               |
|                                                                     |                                                                                                                                                              | CHECKED:           | DATE:            |               |
| EDAC INC                                                            | TORONTO, ONTARIO CANADA  ARE THE PROPERTY OF EDAC INC., AND SHALL NOT BE REPRODUCED, OR COPIED OR USED AS THE BASIS FOR THE MANUFACTURE OR SALE OF APPARATUS | SCALE: NTS         | SHEET            | 2 <b>OF</b> 2 |
| TORONTO, ONTARIO                                                    |                                                                                                                                                              | DRAWING NUMBER     | •                | ISSUE         |
| YOUR CONNECTION TO QUALITY & SERVICE                                |                                                                                                                                                              | 837 Assembly       |                  | 1             |