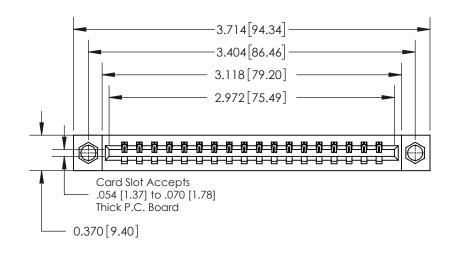

**Mounting Option** 

07-M3-0.5 Metric Threaded Inserts

## **Contact Detail**

544-Wire Wrap .050x.025(1.27x0.64) - Tail LG=.750(19.05)

.156 [3.96] Contact Spacing x .200 [5.08] Row Spacing

THIS IS A C.A.D. GENERATED DRAWING DO NOT MAKE MANUAL REVISIONS TO MASTER.

ISSUE NUMBER ORIGINAL

837/887 Series High Temp Card Edge Connector Part Number: 837-018-544-107

YOUR CONNECTION TO QUALITY & SERVICE

**EDAC INC** TORONTO, ONTARIO CANADA

THESE DRAWINGS AND SPECIFICATIONS ARE THE PROPERTY OF EDAC INC., AND SHALL NOT BE REPRODUCED, OR COPIED OR USED AS THE BASIS FOR THE MANUFACTURE OR SALE OF APPARATUS WITHOUT WRITTEN PERMISSION.