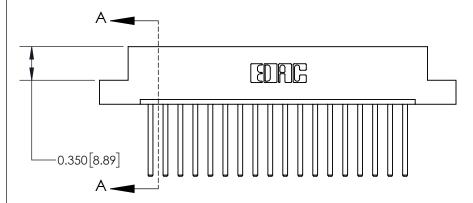

## **Contact Detail**

544-Wire Wrap .050x.025(1.27x0.64) - Tail LG=.750(19.05)

.156 [3.96] Contact Spacing x .200 [5.08] Row Spacing

THIS IS A C.A.D. GENERATED DRAWING DO NOT MAKE MANUAL REVISIONS TO MASTER.

ISSUE NUMBER ORIGINAL

837/887 Series High Temp Card Edge Connector Part Number: 837-018-544-107

YOUR CONNECTION TO QUALITY & SERVICE

**EDAC INC** TORONTO, ONTARIO CANADA

THESE DRAWINGS AND SPECIFICATIONS ARE THE PROPERTY OF EDAC INC., AND SHALL NOT BE REPRODUCED, OR COPIED OR USED AS THE BASIS FOR THE MANUFACTURE OR SALE OF APPARATUS WITHOUT WRITTEN PERMISSION.