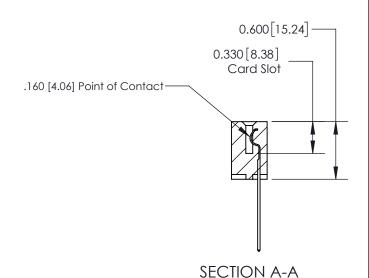

**See Accompanying Page for:** 

**Contact Bend Details** 

ISSUE NUMBER

ORIGINAL

1

| 837/887 Series High Temp Card Edge Connector<br>Contact Bend Detail |                                                                  | ACAD REFERENCE NO. | 837 ENG MASTER   |               |
|---------------------------------------------------------------------|------------------------------------------------------------------|--------------------|------------------|---------------|
|                                                                     |                                                                  | DRAWN: J.LEE       | DATE: OCT. 06/09 |               |
|                                                                     |                                                                  | CHECKED:           | DATE:            |               |
| EDAC INC                                                            | OR USED AS THE BASIS FOR THE<br>MANUFACTURE OR SALE OF APPARATUS | SCALE: NTS         | SHEET            | 2 <b>OF</b> 2 |
| TORONTO, ONTARIO CANADA                                             |                                                                  | DRAWING NUMBER     | •                | ISSUE         |
| YOUR CONNECTION TO QUALITY & SERVICE                                |                                                                  | 837 Assembly       |                  | 1             |