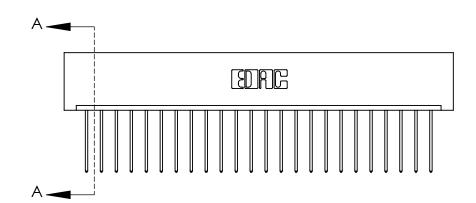

ISSUE NUMBER

ORIGINAL

**See Accompanying Page for:** 

**Contact Bend Details** 

837/887 Series High Temp Card Edge Connector Part Number: 837-024-542-101

YOUR CONNECTION TO QUALITY & SERVICE

**EDAC INC** TORONTO, ONTARIO CANADA

**Mounting Option** 

01-No Mounting Lugs