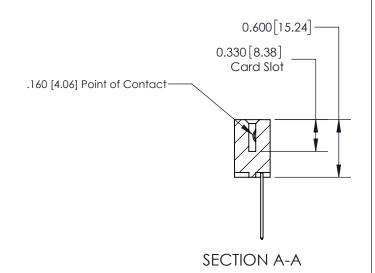

ISSUE NUMBER

ORIGINAL

1

| 837/887 Series High Temp Card Edge Connector<br>Contact Bend Detail |                                                                                                                                     | ACAD REFERENCE NO. | 837 ENG MASTER   |               |
|---------------------------------------------------------------------|-------------------------------------------------------------------------------------------------------------------------------------|--------------------|------------------|---------------|
|                                                                     |                                                                                                                                     | DRAWN: J.LEE       | DATE: OCT. 06/09 |               |
|                                                                     |                                                                                                                                     | CHECKED:           | DATE:            |               |
| EDAC INC                                                            | THESE DRAWINGS AND SPECIFICATIONS ARE THE PROPERTY OF EDAC INC.,AND SHALL NOT BE REPRODUCED, OR COPIED OR USED AS THE BASIS FOR THE | SCALE: NTS         | SHEET            | 2 <b>OF</b> 2 |
| TORONTO, ONTARIO CANADA                                             |                                                                                                                                     | DRAWING NUMBER     | •                | ISSUE         |
| YOUR CONNECTION TO QUALITY & SERVICE                                | MANUFACTURE OR SALE OF APPARATUS WITHOUT WRITTEN PERMISSION.                                                                        | 837 Assembly       |                  | 1             |