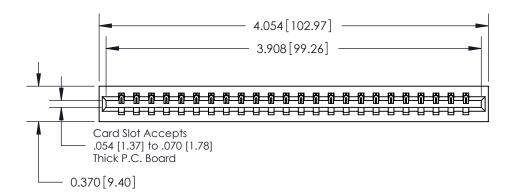

## **Contact Detail**

542-Wire Wrap .025 Sq.(0.64 Sq.) - Tail LG=.645(16.38) .156 [3.96] Contact Spacing x .200 [5.08] Row Spacing

THIS IS A C.A.D. GENERATED DRAWING DO NOT MAKE MANUAL REVISIONS TO MASTER.

ISSUE NUMBER

ORIGINAL

**See Accompanying Page for:** 

**Contact Bend Details** 

837/887 Series High Temp Card Edge Connector Part Number: 837-024-542-101

YOUR CONNECTION TO QUALITY & SERVICE

**EDAC INC** TORONTO, ONTARIO CANADA