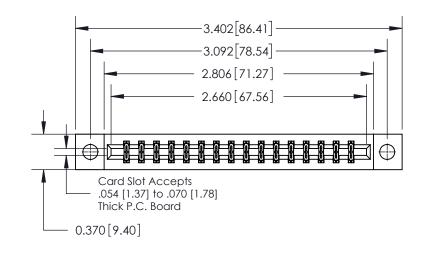

ISSUE NUMBER ORIGINAL

**See Accompanying Page for:** 

**Contact Bend Details** 

837/887 Series High Temp Card Edge Connector Part Number: 837-032-500-804

YOUR CONNECTION TO QUALITY & SERVICE

**EDAC INC** TORONTO, ONTARIO CANADA