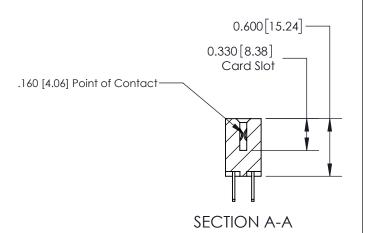

## **Contact Detail**

500-Wire Hole .050x.025(1.27x0.64) - Tail LG=.260(6.60)

.156 [3.96] Contact Spacing x .200 [5.08] Row Spacing

THIS IS A C.A.D. GENERATED DRAWING DO NOT MAKE MANUAL REVISIONS TO MASTER.