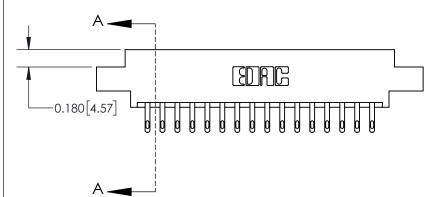

ISSUE NUMBER

ORIGINAL

1

| 837/887 Series High Temp Card Edge Connector<br>Contact Bend Detail |                                                                                                                                    | ACAD REFERENCE NO. | 837 ENG MASTER   |               |
|---------------------------------------------------------------------|------------------------------------------------------------------------------------------------------------------------------------|--------------------|------------------|---------------|
|                                                                     |                                                                                                                                    | DRAWN: J.LEE       | DATE: OCT. 06/09 |               |
|                                                                     |                                                                                                                                    | CHECKED:           | DATE:            |               |
| EDAC INC                                                            | THESE DRAWINGS AND SPECIFICATIONS ARE THE PROPERTY OF EDAC INC.,AND SHALL NOT BE REPRODUCED,OR COPIED OR USED AS THE BASIS FOR THE | SCALE: NTS         | SHEET            | 2 <b>OF</b> 2 |
| TORONTO, ONTARIO CANADA                                             |                                                                                                                                    | DRAWING NUMBER     | •                | ISSUE         |
| YOUR CONNECTION TO QUALITY & SERVICE                                | MANUFACTURE OR SALE OF APPARATUS WITHOUT WRITTEN PERMISSION.                                                                       | 837 Assembly       |                  | 1             |