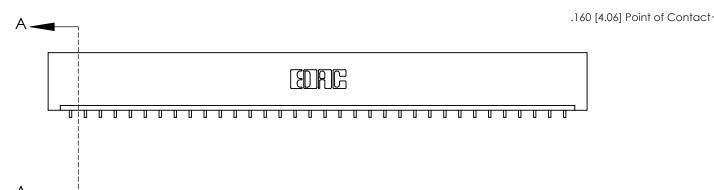

## **Contact Detail**

559-90 Degree Bend (Code 541 Contacts)

.156 [3.96] Contact Spacing x .200 [5.08] Row Spacing

THIS IS A C.A.D. GENERATED DRAWING DO NOT MAKE MANUAL REVISIONS TO MASTER.

ISSUE NUMBER

ORIGINAL

ISSUE NUMBER

ORIGINAL

1

| 837/887 Series High Temp Card Edge Connector<br>Contact Bend Detail |                                                                                                                                     | ACAD REFERENCE NO. | 837 ENG MASTER   |               |
|---------------------------------------------------------------------|-------------------------------------------------------------------------------------------------------------------------------------|--------------------|------------------|---------------|
|                                                                     |                                                                                                                                     | DRAWN: J.LEE       | DATE: OCT. 06/09 |               |
|                                                                     |                                                                                                                                     | CHECKED:           | DATE:            |               |
| EDAC INC                                                            | THESE DRAWINGS AND SPECIFICATIONS ARE THE PROPERTY OF EDAC INC.,AND SHALL NOT BE REPRODUCED, OR COPIED OR USED AS THE BASIS FOR THE | SCALE: NTS         | SHEET            | 2 <b>OF</b> 2 |
| TORONTO, ONTARIO CANADA                                             |                                                                                                                                     | DRAWING NUMBER     | •                | ISSUE         |
| YOUR CONNECTION TO QUALITY & SERVICE                                | MANUFACTURE OR SALE OF APPARATUS WITHOUT WRITTEN PERMISSION.                                                                        | 837 Assembly       |                  | 1             |