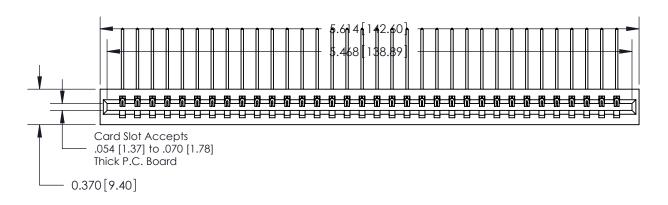

0.330[8.38] Card Slot **SECTION A-A** 

0.600 [15.24]

**See Accompanying Page for:** 

**Contact Bend Details** 

837/887 Series High Temp Card Edge Connector Part Number: 837-034-559-101

**EDAC INC** TORONTO, ONTARIO CANADA

THESE DRAWINGS AND SPECIFICATIONS ARE THE PROPERTY OF EDAC INC., AND SHALL NOT BE REPRODUCED, OR COPIED OR USED AS THE BASIS FOR THE MANUFACTURE OR SALE OF APPARATUS WITHOUT WRITTEN PERMISSION.

| ACAD REFERENCE NO. 837 ENG MAST |                  |  |  |
|---------------------------------|------------------|--|--|
| DRAWN: J.LEE                    | DATE: OCT. 06/09 |  |  |
| CHECKED:                        | DATE:            |  |  |
| SCALE: NTS                      | SHEET 1 OF 2     |  |  |
| DRAWING NUMBER                  | ISSUE            |  |  |
| 837 Assembly                    | 1                |  |  |