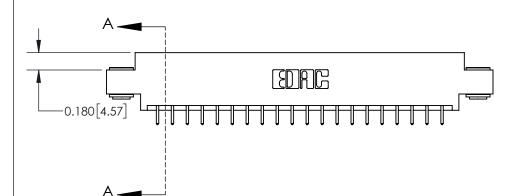

## **Contact Detail**

521-P.C. Tail .025 Sq.(0.64 Sq.) - Tail LG=.150(3.81) .156 [3.96] Contact Spacing x .200 [5.08] Row Spacing

> -4.026 [102.26] -3.716[94.39] -3.430 [87.12] 3.284 [83.41] Card Slot Accepts .054 [1.37] to .070 [1.78] Thick P.C. Board 0.370 [9.40]