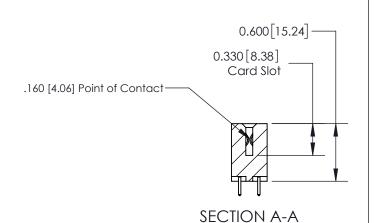

## **Contact Detail**

521-P.C. Tail .025 Sq.(0.64 Sq.) - Tail LG=.150(3.81) .156 [3.96] Contact Spacing x .200 [5.08] Row Spacing

> -4.026 [102.26] -3.716[94.39] -3.430 [87.12] 3.284 [83.41] Card Slot Accepts .054 [1.37] to .070 [1.78] Thick P.C. Board 0.370 [9.40]