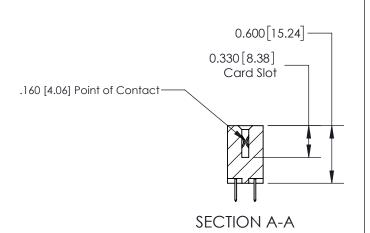

## **Contact Detail**

520-P.C. Tail .030x.018(0.76x0.46) - Tail LG=.175(4.45)

.156 [3.96] Contact Spacing x .200 [5.08] Row Spacing

THIS IS A C.A.D. GENERATED DRAWING DO NOT MAKE MANUAL REVISIONS TO MASTER.