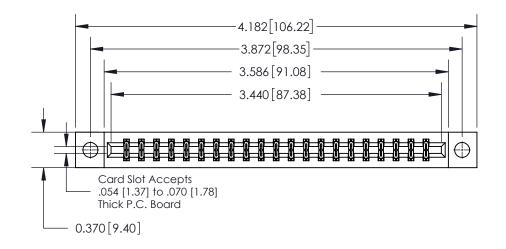

**Mounting Option** 

04-.156 (3.96) Dia. Mounting Holes

## **Contact Detail**

520-P.C. Tail .030x.018(0.76x0.46) - Tail LG=.175(4.45)

.156 [3.96] Contact Spacing x .200 [5.08] Row Spacing

THIS IS A C.A.D. GENERATED DRAWING DO NOT MAKE MANUAL REVISIONS TO MASTER.