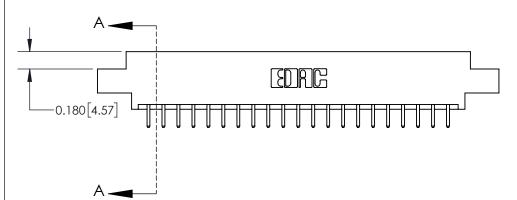

**Mounting Option** 

04-.156 (3.96) Dia. Mounting Holes

## **Contact Detail**

520-P.C. Tail .030x.018(0.76x0.46) - Tail LG=.175(4.45)

.156 [3.96] Contact Spacing x .200 [5.08] Row Spacing





THIS IS A C.A.D. GENERATED DRAWING DO NOT MAKE MANUAL REVISIONS TO MASTER.



ISSUE NUMBER ORIGINAL



**See Accompanying Page for:** 

**Contact Bend Details** 

837/887 Series High Temp Card Edge Connector Part Number: 837-042-520-804

|                  | EDAC INC         |
|------------------|------------------|
|                  | TORONTO, ONTARIO |
|                  | CANADA           |
| TORONTO, ONTARIO |                  |

**EDAC INC** TORONTO, ONTARIO CANADA

THESE DRAWINGS AND SPECIFICATIONS ARE THE PROPERTY OF EDAC INC.,AND SHALL NOT BE REPRODUCED, OR COPIED OR USED AS THE BASIS FOR THE MANUFACTURE OR SALE OF APPARATUS WITHOUT WRITTEN PERMISSION.

| ACAD REFERENCE NO. | 837 ENG MASTER   |  |  |
|--------------------|------------------|--|--|
| DRAWN: J.LEE       | DATE: OC