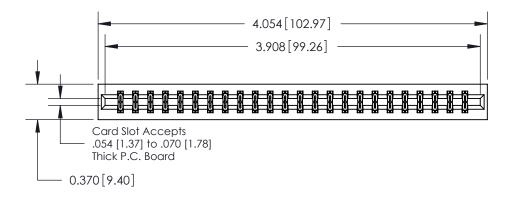

ISSUE NUMBER

ORIGINAL

**See Accompanying Page for:** 

**Contact Bend Details** 

837/887 Series High Temp Card Edge Connector Part Number: 837-048-544-201

YOUR CONNECTION TO QUALITY & SERVICE

**EDAC INC** TORONTO, ONTARIO CANADA

## **Contact Detail**

544-Wire Wrap .050x.025(1.27x0.64) - Tail LG=.750(19.05)

.156 [3.96] Contact Spacing x .200 [5.08] Row Spacing

THIS IS A C.A.D. GENERATED DRAWING DO NOT MAKE MANUAL REVISIONS TO MASTER.