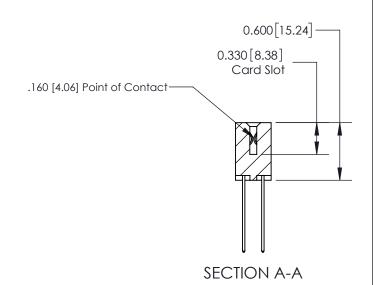

ISSUE NUMBER

ORIGINAL

1

| 837/887 Series High Temp Card Edge Connector<br>Contact Bend Detail |                                                                  | ACAD REFERENCE NO. | 837 ENG MASTER   |       |
|---------------------------------------------------------------------|------------------------------------------------------------------|--------------------|------------------|-------|
|                                                                     |                                                                  | DRAWN: J.LEE       | DATE: OCT. 06/09 |       |
|                                                                     |                                                                  | CHECKED:           | DATE:            |       |
| EDAC INC THESE DRAWINGS AND SPECIFICATIONS                          | SCALE: NTS                                                       | SHEET              | 2 <b>OF</b> 2    |       |
| TORONTO, ONTARIO CANADA                                             | OR USED AS THE BASIS FOR THE<br>MANUFACTURE OR SALE OF APPARATUS | DRAWING NUMBER     | •                | ISSUE |
| YOUR CONNECTION TO QUALITY & SERVICE                                |                                                                  | 837 Assembly       |                  | 1     |