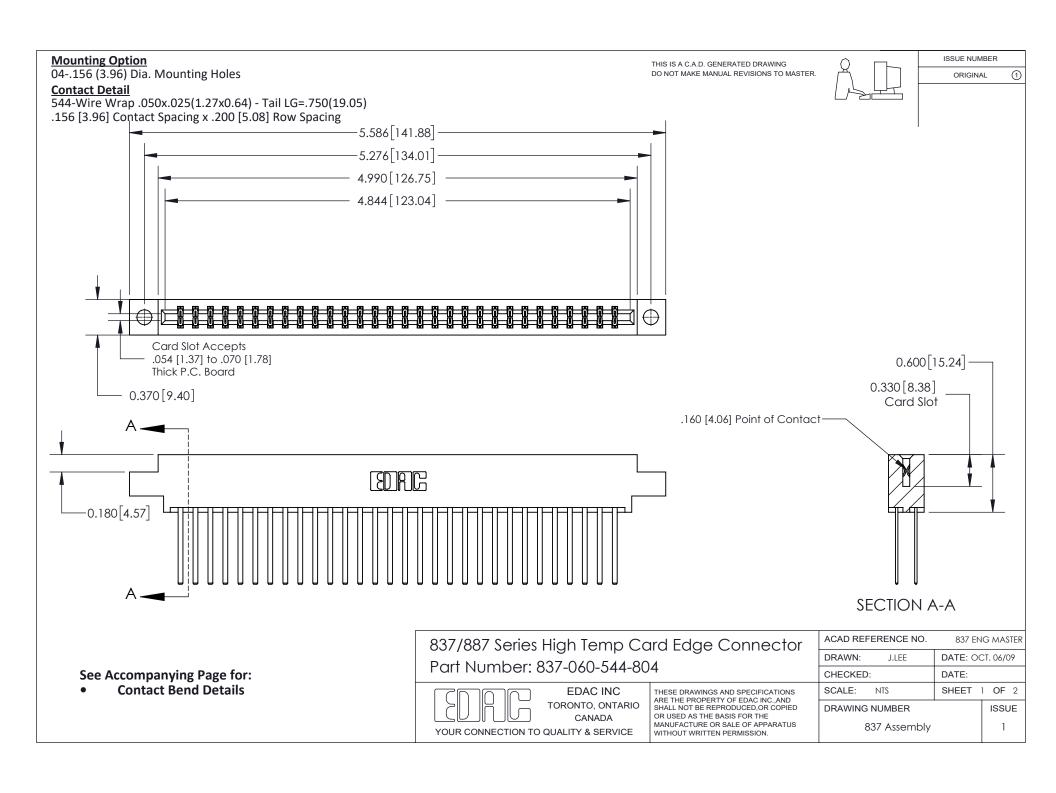

ISSUE NUMBER

ORIGINAL

1

| 837/887 Series High Temp Card Edge Connector<br>Contact Bend Detail   |                                                                                                                                                                                                  | ACAD REFERENCE NO. 837 EN |                  | 3 MASTER      |
|-----------------------------------------------------------------------|--------------------------------------------------------------------------------------------------------------------------------------------------------------------------------------------------|---------------------------|------------------|---------------|
|                                                                       |                                                                                                                                                                                                  | DRAWN: J.LEE              | DATE: OCT. 06/09 |               |
|                                                                       |                                                                                                                                                                                                  | CHECKED:                  | DATE:            |               |
| EDAC INC TORONTO, ONTARIO CANADA YOUR CONNECTION TO QUALITY & SERVICE | THESE DRAWINGS AND SPECIFICATIONS ARE THE PROPERTY OF EDAC INC.,AND SHALL NOT BE REPRODUCED, OR COPIED OR USED AS THE BASIS FOR THE MANUFACTURE OR SALE OF APPARATUS WITHOUT WRITTEN PERMISSION. | SCALE: NTS                | SHEET            | 2 <b>OF</b> 2 |
|                                                                       |                                                                                                                                                                                                  | DRAWING NUMBER            | •                | ISSUE         |
|                                                                       |                                                                                                                                                                                                  | 837 Assembly              |                  | 1             |