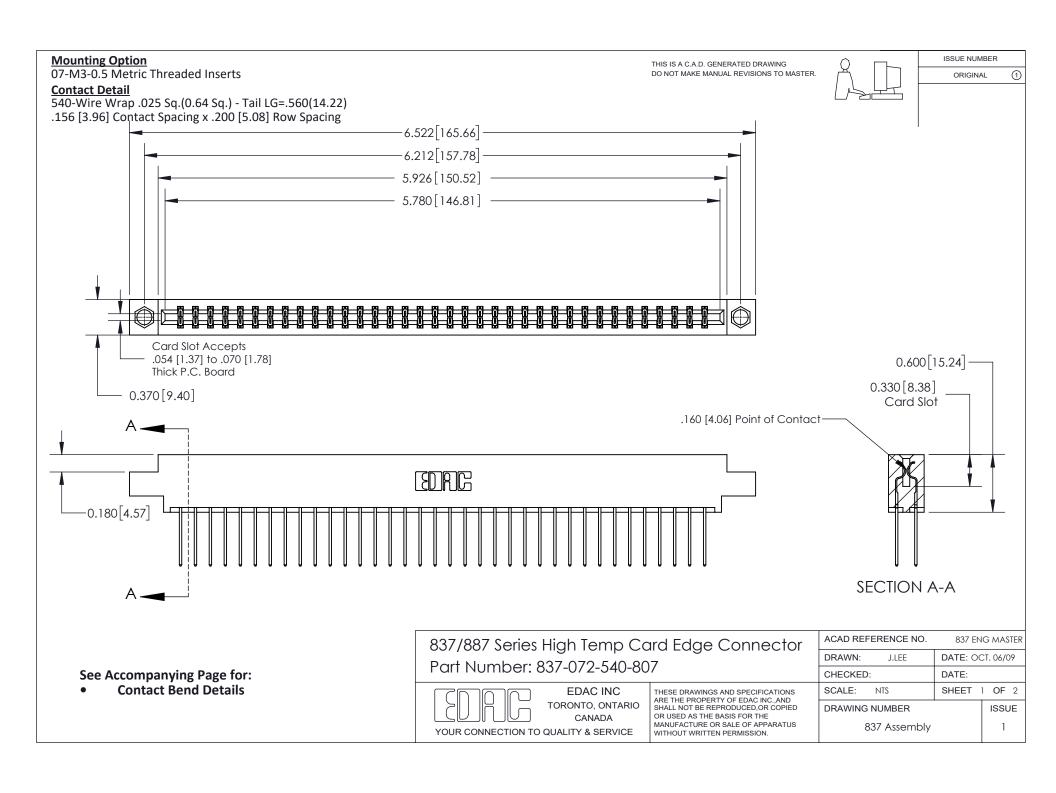

ISSUE NUMBER

ORIGINAL

1

| 837/887 Series High Temp Card Edge Connector<br>Contact Bend Detail |                                                                                                                                                                                                   | ACAD REFERENCE NO. 837 EN |                  | 3 MASTER      |
|---------------------------------------------------------------------|---------------------------------------------------------------------------------------------------------------------------------------------------------------------------------------------------|---------------------------|------------------|---------------|
|                                                                     |                                                                                                                                                                                                   | DRAWN: J.LEE              | DATE: OCT. 06/09 |               |
|                                                                     |                                                                                                                                                                                                   | CHECKED:                  | DATE:            |               |
| TORONTO, ONTARIO                                                    | THESE DRAWINGS AND SPECIFICATIONS ARE THE PROPERTY OF EDAC INC., AND SHALL NOT BE REPRODUCED, OR COPIED OR USED AS THE BASIS FOR THE MANUFACTURE OR SALE OF APPARATUS WITHOUT WRITTEN PERMISSION. | SCALE: NTS                | SHEET            | 2 <b>OF</b> 2 |
|                                                                     |                                                                                                                                                                                                   | DRAWING NUMBER            | •                | ISSUE         |
| YOUR CONNECTION TO QUALITY & SERVICE                                |                                                                                                                                                                                                   | 837 Assembly              |                  | 1             |