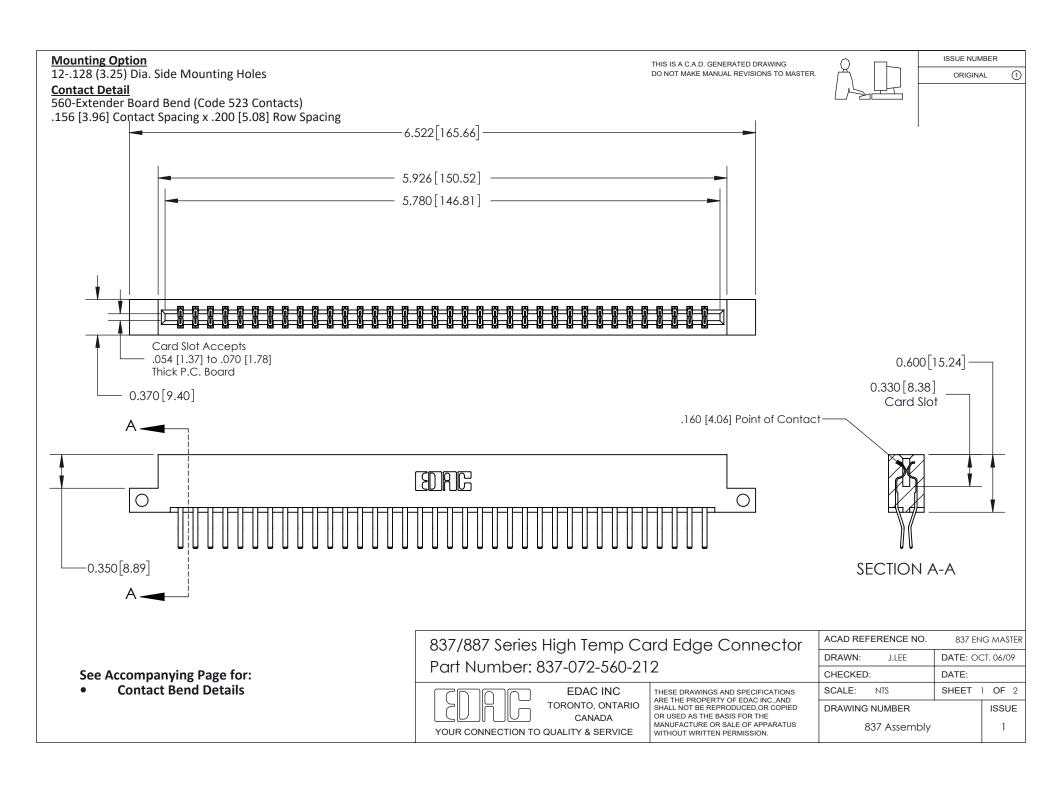

ISSUE NUMBER

ORIGINAL

1



| 837/887 Series High Temp Card Edge Connector<br>Contact Bend Detail |                                                                                                                                                                                                   | ACAD REFERENCE NO. 837 EN |                  | 3 MASTER      |
|---------------------------------------------------------------------|---------------------------------------------------------------------------------------------------------------------------------------------------------------------------------------------------|---------------------------|------------------|---------------|
|                                                                     |