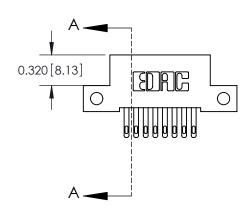

842 ENG MASTER J.LEE DATE: OCT. 06/09 SHEET 1 OF 3

SECTION A-A

842 Assembly

THIS IS A C.A.D. GENERATED DRAWING DO NOT MAKE MANUAL REVISIONS TO MASTER

ORIGINAL (1)

| 842/892 Series High Temp Card Edge Connector<br>Contact Bend Detail |                                                                                                 | ACAD REFERENCE NO. 842 ENG MASTER |             |                  |        |
|---------------------------------------------------------------------|-------------------------------------------------------------------------------------------------|-----------------------------------|-------------|------------------|--------|
|                                                                     |                                                                                                 | DRAWN:                            | J.LEE       | DATE: OCT. 06/09 |        |
|                                                                     |                                                                                                 | CHECKED:                          |             | DATE:            |        |
| EDAC INC                                                            | THESE DRAWINGS AND SPECIFICATIONS ARE THE PROPERTY OF EDAC INCAND                               | SCALE:                            | NTS         | SHEET :          | 2 OF 3 |
| TORONTO, ONTARIO                                                    | SHALL NOT BE REPRODUCED,OR COPIED OR USED AS THE BASIS FOR THE MANUFACTURE OR SALE OF APPARATUS | DRAWING                           | NUMBER      |                  | ISSUE  |
| YOUR CONNECTION TO QUALITY & SERVICE                                |                                                                                                 | 8                                 | 42 Assembly |                  | 1      |