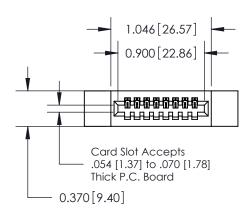

## **See Accompanying Pages for:**

- **Contact Bend Details**
- **Mounting Options**

.240 [6.10] Point of Contact-

842/892 Series High Temp Card Edge Connector Part Number: 842-008-500-112

YOUR CONNECTION TO QUALITY & SERVICE