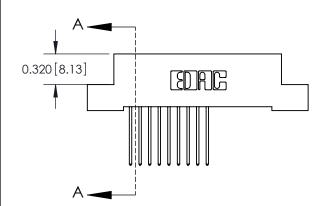

**SECTION A-A** 

842 Assembly

THIS IS A C.A.D. GENERATED DRAWING DO NOT MAKE MANUAL REVISIONS TO MASTER.

ISSUE NUMBER

ORIGINAL

1

| 842/892 Series High Temp Card Edge Connector<br>Contact Bend Detail |                                                                                                                                    | ACAD REFERENCE NO. 842 ENG MASTER |          |                         |  |
|---------------------------------------------------------------------|------------------------------------------------------------------------------------------------------------------------------------|-----------------------------------|----------|-------------------------|--|
|                                                                     |                                                                                                                                    | DRAWN: J.LEE                      | DATE: OC | DATE: <b>OCT. 06/09</b> |  |
|                                                                     |                                                                                                                                    | CHECKED:                          | DATE:    | DATE:                   |  |
| EDAC INC                                                            | THESE DRAWINGS AND SPECIFICATIONS ARE THE PROPERTY OF EDAC INC.,AND SHALL NOT BE REPRODUCED,OR COPIED OR USED AS THE BASIS FOR THE | SCALE: NTS                        | SHEET    | 2 OF 3                  |  |
| TORONTO, ONTARIO                                                    |                                                                                                                                    | DRAWING NUMBER                    | •        | ISSUE                   |  |
| YOUR CONNECTION TO QUALITY & SERVICE                                | MANUFACTURE OR SALE OF APPARATUS                                                                                                   | 842 Assemb                        | ly       | 1                       |  |