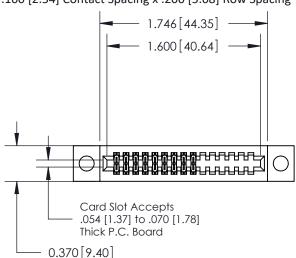

.240 [6.10] Point of Contact-

842/892 Series High Temp Card Edge Connector Part Number: 842-018-540-204

| ACAD REFERENCE NO. 842 ENG MAST |                  |  |  |
|---------------------------------|------------------|--|--|
| DRAWN: J.LEE                    | DATE: OCT. 06/09 |  |  |
| CHECKED:                        | DATE:            |  |  |
| SCALE: NTS                      | SHEET 1 OF 3     |  |  |
| DRAWING NUMBER                  | ISSUE            |  |  |