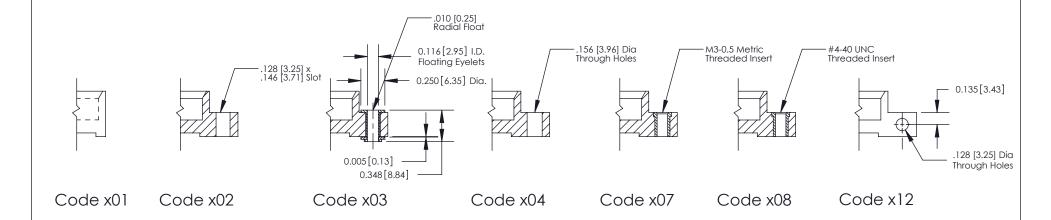

**Mounting Option** 

04-.156 (3.96) Dia. Mounting Holes

THIS IS A C.A.D. GENERATED DRAWING DO NOT MAKE MANUAL REVISIONS TO MASTER

SSUE NUMBER

DRIGINAL

1

| 842/892 Series High Temp Card Edge Connector<br>Mounting Options |                                                                                    | ACAD REFERENCE NO. 842 ENG MASTER |             |         |           |
|------------------------------------------------------------------|------------------------------------------------------------------------------------|-----------------------------------|-------------|---------|-----------|
|                                                                  |                                                                                    | DRAWN:                            | J.LEE       | DATE: O | CT. 06/09 |
|                                                                  |                                                                                    | CHECKED:                          |             | DATE:   |           |
|                                                                  | TORONTO, ONTARIO ARE THE PROPERTY OF EDAC INCAND SHALL NOT BE REPRODUCED,OR COPIED | SCALE:                            | NTS         | SHEET ; | 3 OF 3    |
| I   S   I   G   TORONTO, ONTARIO                                 |                                                                                    | DRAWING                           | NUMBER      |         | ISSUE     |
| YOUR CONNECTION TO QUALITY & SERVICE                             | MANUFACTURE OR SALE OF APPARATUS                                                   | 8                                 | 42 Assembly |         | 1         |