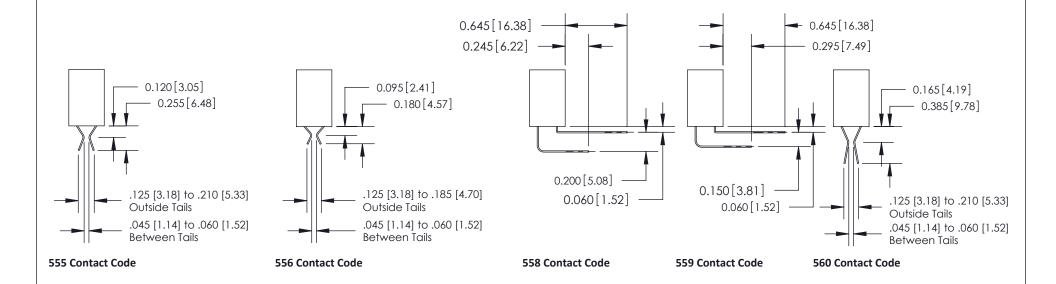

## **Contact Detail**

540-Wire Wrap .025 Sq.(0.64 Sq.) - Tail LG=.570(14.48) .100 [2.54] Contact Spacing x .200 [5.08] Row Spacing

**See Accompanying Pages for:** 

- **Contact Bend Details**
- **Mounting Options**

**SECTION A-A** 

842 Assembly

THIS IS A C.A.D. GENERATED DRAWING DO NOT MAKE MANUAL REVISIONS TO MASTER.

ISSUE NUMBER

ORIGINAL

1

| 842/892 Series High Temp Card Edge Connector<br>Contact Bend Detail |                                                                                                                                    | ACAD REFERENCE NO. 842 ENG MASTER |          |                         |  |
|---------------------------------------------------------------------|------------------------------------------------------------------------------------------------------------------------------------|-----------------------------------|----------|-------------------------|--|
|                                                                     |                                                                                                                                    | DRAWN: J.LEE                      | DATE: OC | DATE: <b>OCT. 06/09</b> |  |
|                                                                     |                                                                                                                                    | CHECKED:                          | DATE:    | DATE:                   |  |
| EDAC INC                                                            | THESE DRAWINGS AND SPECIFICATIONS ARE THE PROPERTY OF EDAC INC.,AND SHALL NOT BE REPRODUCED,OR COPIED OR USED AS THE BASIS FOR THE | SCALE: NTS                        | SHEET    | 2 OF 3                  |  |
| TORONTO, ONTARIO                                                    |                                                                                                                                    | DRAWING NUMBER                    | •        | ISSUE                   |  |
| YOUR CONNECTION TO QUALITY & SERVICE                                | MANUFACTURE OR SALE OF APPARATUS                                                                                                   | 842 Assemb                        | ly       | 1                       |  |