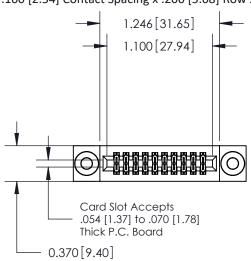

**Mounting Option** 

03-.116 (2.95) I.D. Floating Eyelets

**Contact Detail** 

523-P.C. Tail .025 Sq.(0.64 Sq.) - Tail LG=.400(10.16) .100 [2.54] Contact Spacing x .200 [5.08] Row Spacing

**See Accompanying Pages for:** 

- **Contact Bend Details**
- **Mounting Options**

.240 [6.10] Point of Contact-

842/892 Series High Temp Card Edge Connector Part Number: 842-020-523-203

YOUR CONNECTION TO QUALITY & SERVICE

842 ENG MASTER J.LEE DATE: OCT. 06/09 SHEET 1 OF 3 NTS