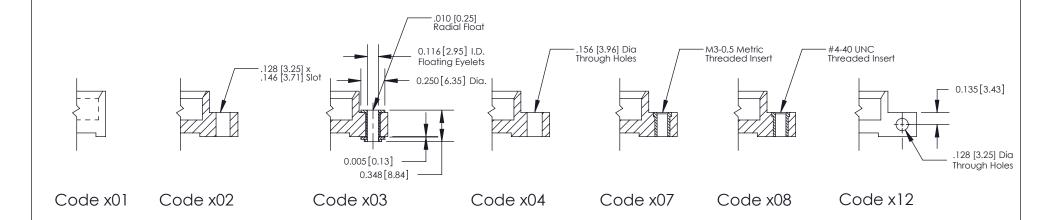

**Mounting Option** 

03-.116 (2.95) I.D. Floating Eyelets

**Contact Detail** 

523-P.C. Tail .025 Sq.(0.64 Sq.) - Tail LG=.400(10.16) .100 [2.54] Contact Spacing x .200 [5.08] Row Spacing

**See Accompanying Pages for:** 

THIS IS A C.A.D. GENERATED DRAWING DO NOT MAKE MANUAL REVISIONS TO MASTER

SSUE NUMBER

DRIGINAL

1

| 842/892 Series High Temp Card Edge Connector<br>Mounting Options |                                                                                                                                                                                                 | ACAD REFERENCE NO. 842 ENG MASTER |             |         |           |
|------------------------------------------------------------------|-------------------------------------------------------------------------------------------------------------------------------------------------------------------------------------------------|-----------------------------------|-------------|---------|-----------|
|                                                                  |                                                                                                                                                                                                 | DRAWN:                            | J.LEE       | DATE: O | CT. 06/09 |
|                                                                  |                                                                                                                                                                                                 | CHECKED:                          |             | DATE:   |           |
|                                                                  | THESE DRAWINGS AND SPECIFICATIONS ARE THE PROPERTY OF EDAC INC.,AND SHALL NOT BE REPRODUCED,OR COPIED OR USED AS THE BASIS FOR THE MANUFACTURE OR SALE OF APPARATUS WITHOUT WRITTEN PERMISSION. | SCALE:                            | NTS         | SHEET : | 3 OF 3    |
|                                                                  |                                                                                                                                                                                                 | DRAWING                           | NUMBER      |         | ISSUE     |
|                                                                  |                                                                                                                                                                                                 | 8                                 | 42 Assembly |         | 1         |