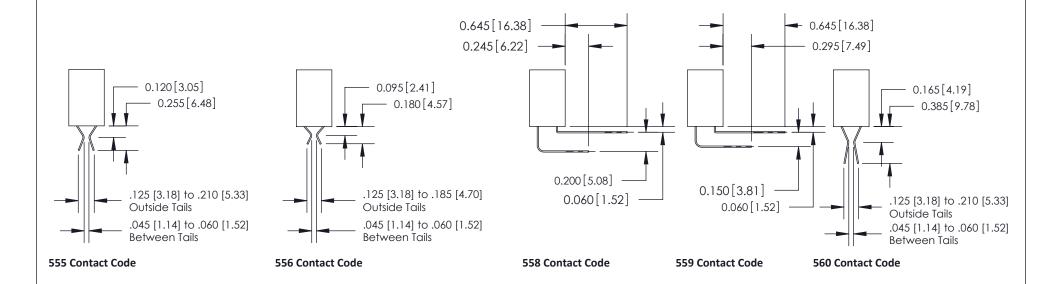

**Mounting Option** 

03-.116 (2.95) I.D. Floating Eyelets

**Contact Detail** 

523-P.C. Tail .025 Sq.(0.64 Sq.) - Tail LG=.400(10.16) .100 [2.54] Contact Spacing x .200 [5.08] Row Spacing

**See Accompanying Pages for:** 

- **Contact Bend Details**
- **Mounting Options**

.240 [6.10] Point of Contact-

842/892 Series High Temp Card Edge Connector Part Number: 842-020-523-203

YOUR CONNECTION TO QUALITY & SERVICE

842 ENG MASTER J.LEE DATE: OCT. 06/09 SHEET 1 OF 3 NTS