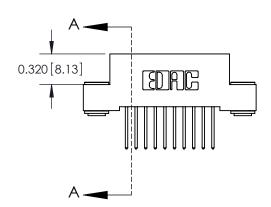

SECTION A-A

842 Assembly

THIS IS A C.A.D. GENERATED DRAWING DO NOT MAKE MANUAL REVISIONS TO MASTER.

ISSUE NUMBER

ORIGINAL

1

| 842/892 Series High Temp Card Edge Connector<br>Contact Bend Detail |                                                                                                                                                                                               | ACAD REFERENCE NO. 842 ENG MASTER |          |                         |  |
|---------------------------------------------------------------------|-----------------------------------------------------------------------------------------------------------------------------------------------------------------------------------------------|-----------------------------------|----------|-------------------------|--|
|                                                                     |                                                                                                                                                                                               | DRAWN: J.LEE                      | DATE: OC | DATE: <b>OCT. 06/09</b> |  |
|                                                                     |                                                                                                                                                                                               | CHECKED:                          | DATE:    | DATE:                   |  |
| EDAC INC                                                            | THESE DRAWINGS AND SPECIFICATIONS ARE THE PROPERTY OF EDAC INCAND SHALL NOT BE REPRODUCED,OR COPIED OR USED AS THE BASIS FOR THE MANUFACTURE OR SALE OF APPARATUS WITHOUT WRITTEN PERMISSION. | SCALE: NTS                        | SHEET    | 2 OF 3                  |  |
| TORONTO, ONTARIO                                                    |                                                                                                                                                                                               | DRAWING NUMBER                    | •        | ISSUE                   |  |
| YOUR CONNECTION TO QUALITY & SERVICE                                |                                                                                                                                                                                               | 842 Assemb                        | bly      | 1                       |  |