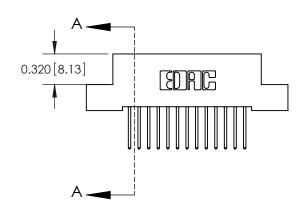

SECTION A-A

842 Assembly

THIS IS A C.A.D. GENERATED DRAWING DO NOT MAKE MANUAL REVISIONS TO MASTER

ORIGINAL (1)

| 842/892 Series High Temp Card Edge Connector |                                                                 |              | ACAD REFERENCE NO. 842 ENG MASTER |          |          |  |
|----------------------------------------------|-----------------------------------------------------------------|--------------|-----------------------------------|----------|----------|--|
| Contact Bend Detail                          |                                                                 | DRAWN:       | J.LEE                             | DATE: OC | T. 06/09 |  |
|                                              |                                                                 | CHECKE       | ):                                | DATE:    |          |  |
| EDAC INC                                     | ARE THE BRODERTY OF EDAG ING AND                                |              | NTS                               | SHEET :  | 2 OF 3   |  |
| TORONTO, ONTARIO                             | SHALL NOT BE REPRODUCED, OR COPIED OR USED AS THE BASIS FOR THE | DRAWING      | NUMBER                            |          | ISSUE    |  |
| YOUR CONNECTION TO QUALITY & SERVICE         | MANUFACTURE OR SALE OF APPARATUS WITHOUT WRITTEN PERMISSION.    | 842 Assembly |                                   | 1        |          |  |