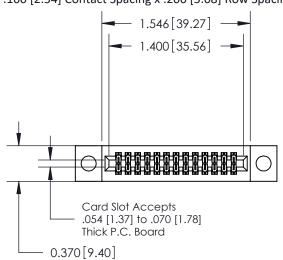

## **Contact Detail**

523-P.C. Tail .025 Sq.(0.64 Sq.) - Tail LG=.400(10.16) .100 [2.54] Contact Spacing x .200 [5.08] Row Spacing

**See Accompanying Pages for:** 

- **Contact Bend Details**
- **Mounting Options**

.240 [6.10] Point of Contact-

842/892 Series High Temp Card Edge Connector Part Number: 842-026-523-204

|   | ACAD REFERENCE NO. 842 ENG MASTE |                  |  |
|---|----------------------------------|------------------|--|
|   | DRAWN: J.LEE                     | DATE: OCT. 06/09 |  |
|   | CHECKED:                         | DATE:            |  |
|   | SCALE: NTS                       | SHEET 1 OF 3     |  |
| , | DRAWING NUMBER                   | ISSUE            |  |