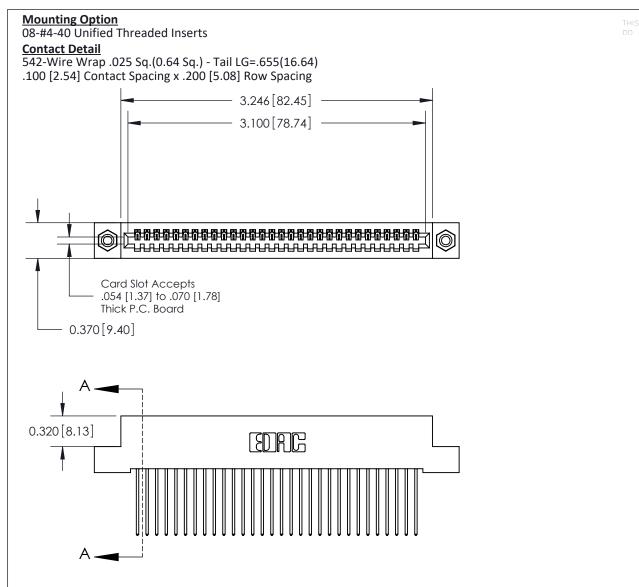

THIS IS A C.A.D. GENERATED DRAWING DO NOT MAKE MANUAL REVISIONS TO MASTER

ISSUE NUMBER

ORIGINAL

1

| 842/892 Series High Temp Card Edge Co<br>Mounting Options  | DRAWN: J.LEE DATE: OCT. 06/09  CHECKED: DATE: |
|------------------------------------------------------------|-----------------------------------------------|
| EDAC INC THESE DRAWINGS AND S ARE THE PROPERTY OF          |                                               |
|                                                            | DUCED,OR COPIED DRAWING NUMBER ISSUE          |
| YOUR CONNECTION TO QUALITY & SERVICE WITHOUT WRITTEN PERMI |                                               |