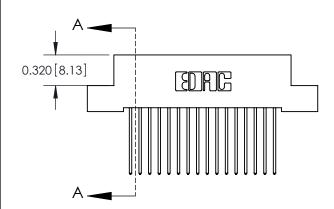

842 Assembly

THIS IS A C.A.D. GENERATED DRAWING DO NOT MAKE MANUAL REVISIONS TO MASTER

ORIGINAL (1)

| 842/892 Series High Temp C                  | ACAD REFERENCE NO. 842 ENG MASTER                                 |          |             |          |          |
|---------------------------------------------|-------------------------------------------------------------------|----------|-------------|----------|----------|
| Contact Bend Detail                         |                                                                   |          | J.LEE       | DATE: OC | T. 06/09 |
| Confact bend Defail                         |                                                                   | CHECKED: |             | DATE:    |          |
|                                             | THESE DRAWINGS AND SPECIFICATIONS ARE THE PROPERTY OF EDAC INCAND | SCALE:   | NTS         | SHEET :  | 2 OF 3   |
| TORONTO, ONTARIO                            | SHALL NOT BE REPRODUCED, OR COPIED OR USED AS THE BASIS FOR THE   | DRAWING  | NUMBER      |          | ISSUE    |
| CANADA  DUR CONNECTION TO QUALITY & SERVICE | MANUFACTURE OR SALE OF APPARATUS                                  | 8        | 42 Assembly |          | 1        |