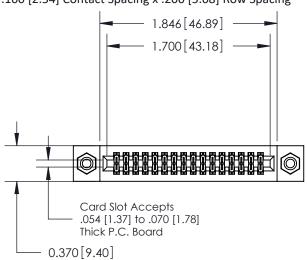

.240 [6.10] Point of Contact-

842/892 Series High Temp Card Edge Connector Part Number: 842-032-542-208

|   | ACAD REFERENCE NO | . 842 ENG MASTER |  |  |
|---|-------------------|------------------|--|--|
|   | DRAWN: J.LEE      | DATE: OCT. 06/09 |  |  |
|   | CHECKED:          | DATE:            |  |  |
|   | SCALE: NTS        | SHEET 1 OF 3     |  |  |
| ) | DRAWING NUMBER    | ISSUE            |  |  |