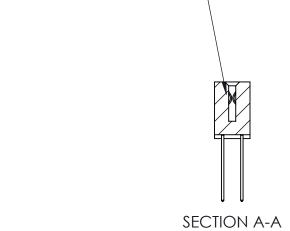

## **Contact Detail**

542-Wire Wrap .025 Sq.(0.64 Sq.) - Tail LG=.655(16.64) .100 [2.54] Contact Spacing x .200 [5.08] Row Spacing

**See Accompanying Pages for:** 

- **Contact Bend Details**
- **Mounting Options**