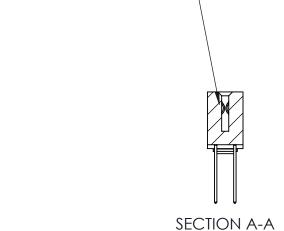

842 Assembly

THIS IS A C.A.D. GENERATED DRAWING DO NOT MAKE MANUAL REVISIONS TO MASTER

ORIGINAL (1)

| 842/892 Series High Temp Card Edge Connector<br>Contact Bend Detail |                                                                   | ACAD REFERENCE NO. 842 ENG MASTER |             |                         |        |
|---------------------------------------------------------------------|-------------------------------------------------------------------|-----------------------------------|-------------|-------------------------|--------|
|                                                                     |                                                                   | DRAWN:                            | J.LEE       | DATE: <b>OCT. 06/09</b> |        |
|                                                                     |                                                                   | CHECKE                            | ):          | DATE:                   |        |
| EDAC INC                                                            | THESE DRAWINGS AND SPECIFICATIONS ARE THE PROPERTY OF EDAC INCAND | SCALE:                            | NTS         | SHEET :                 | 2 OF 3 |
| TORONTO, ONTARIO                                                    | SHALL NOT BE REPRODUCED, OR COPIED OR USED AS THE BASIS FOR THE   | DRAWING                           | NUMBER      |                         | ISSUE  |
| YOUR CONNECTION TO QUALITY & SERVICE                                | MANUFACTURE OR SALE OF APPARATUS WITHOUT WRITTEN PERMISSION.      | 8                                 | 42 Assembly |                         | 1      |