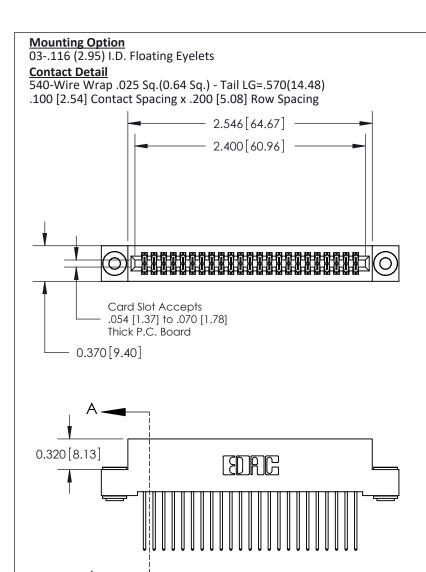

.240 [6.10] Point of Contact-

THIS IS A C.A.D. GENERATED DRAWING DO NOT MAKE MANUAL REVISIONS TO MASTER

ISSUE NUMBER

ORIGINAL

1

| 842/892 Series High Temp Card Edge Co<br>Mounting Options  | DRAWN: J.LEE DATE: OCT. 06/09  CHECKED: DATE: |
|------------------------------------------------------------|-----------------------------------------------|
| EDAC INC THESE DRAWINGS AND S ARE THE PROPERTY OF          |                                               |
|                                                            | DUCED,OR COPIED DRAWING NUMBER ISSUE          |
| YOUR CONNECTION TO QUALITY & SERVICE WITHOUT WRITTEN PERMI |                                               |