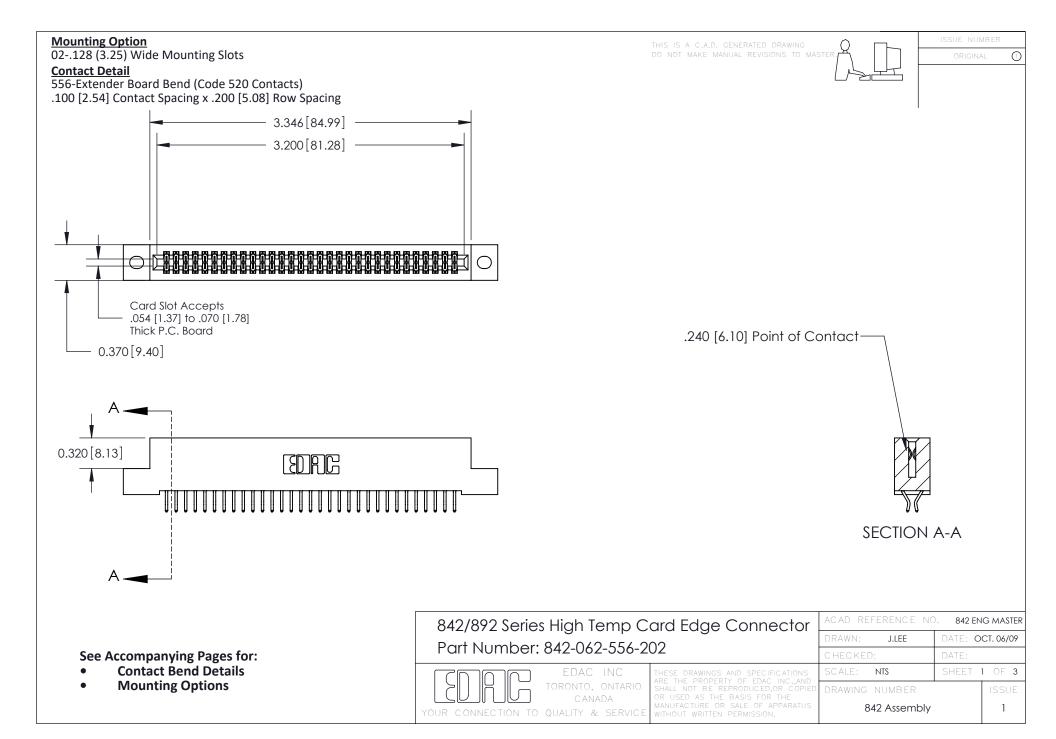

THIS IS A C.A.D. GENERATED DRAWING DO NOT MAKE MANUAL REVISIONS TO MASTER

ORIGINAL (1)



| 842/892 Series High Temp Card Edge Connector<br>Contact Bend Detail |                                                                                                  | ACAD REFERENCE NO. 842 ENG MASTER |             |                  |        |
|---------------------------------------------------------------------|--------------------------------------------------------------------------------------------------|-----------------------------------|-------------|------------------|--------|
|                                                                     |                                                                                                  | DRAWN:                            | J.