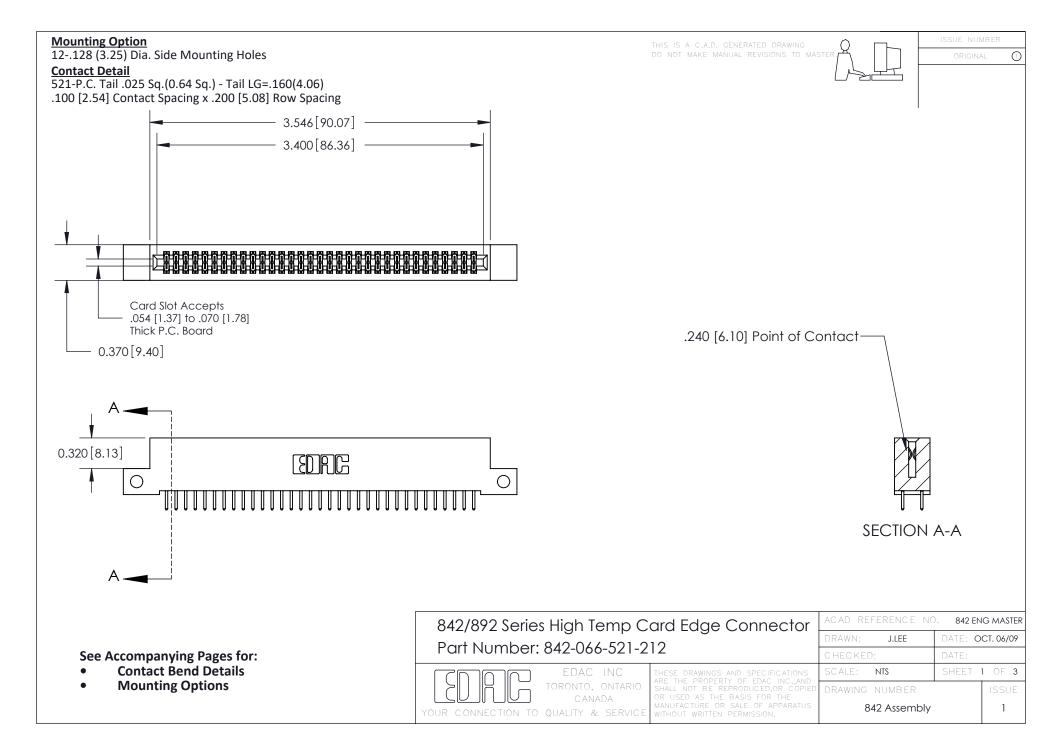

THIS IS A C.A.D. GENERATED DRAWING DO NOT MAKE MANUAL REVISIONS TO MASTER

ORIGINAL (1)



| 842/892 Series High Temp Card Edge Connector<br>Contact Bend Detail |                                                                                                 | ACAD REFERENCE NO. 842 ENG MASTER |             |                  |        |
|---------------------------------------------------------------------|-------------------------------------------------------------------------------------------------|-----------------------------------|-------------|------------------|--------|
|                                                                     |                                                                                                 | DRAWN:                            | J.LEE