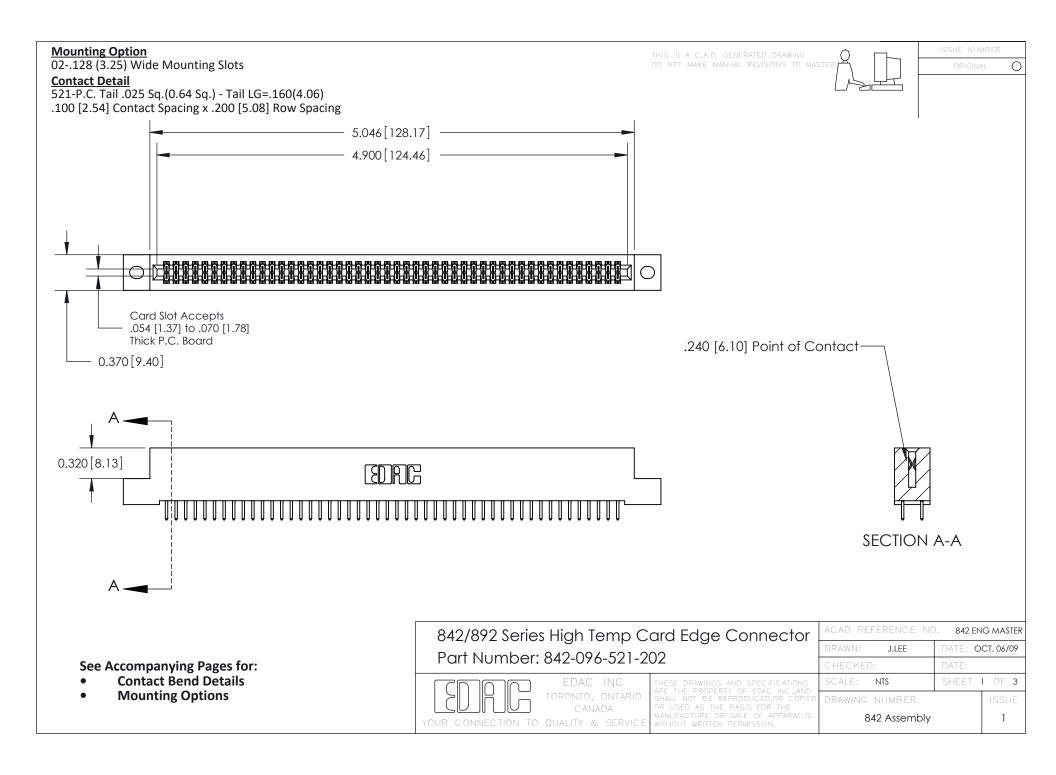

THIS IS A C.A.D. GENERATED DRAWING DO NOT MAKE MANUAL REVISIONS TO MASTER

ORIGINAL (1)



| 842/892 Series High Temp Card Edge Connector<br>Contact Bend Detail |                                                                                                 | ACAD REFERENCE NO. 842 ENG MASTER |             |                  |        |
|---------------------------------------------------------------------|-------------------------------------------------------------------------------------------------|-----------------------------------|-------------|------------------|--------|
|                                                                     |                                                                                                 | DRAWN:                            | J.LEE