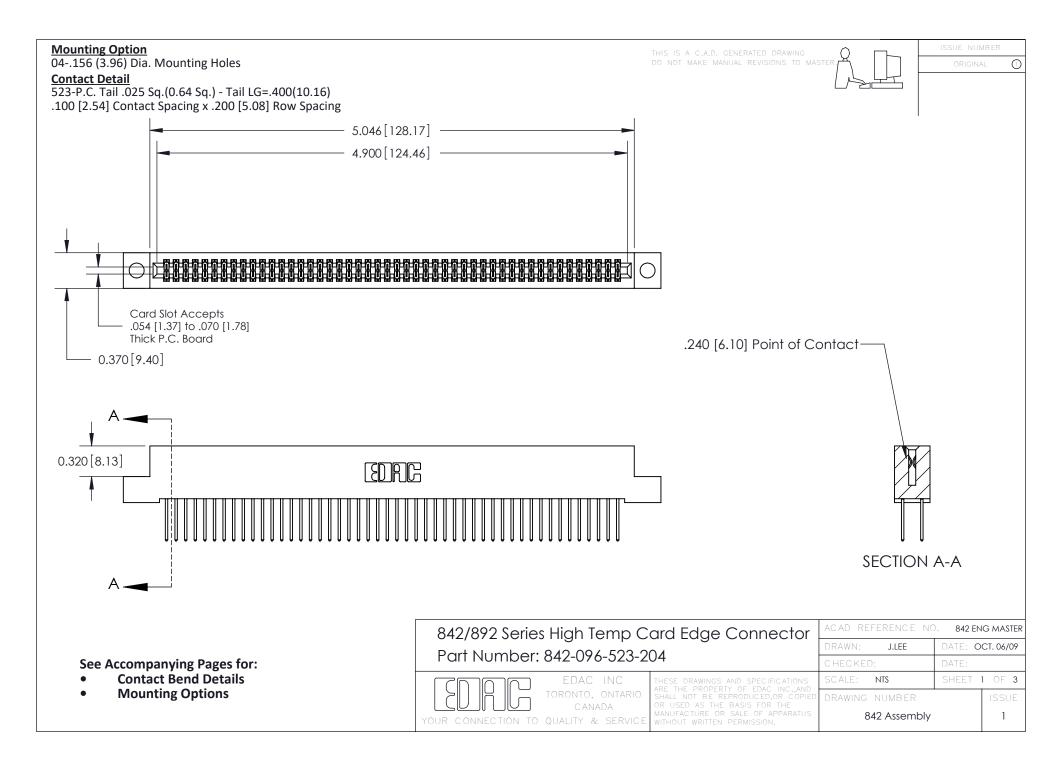

THIS IS A C.A.D. GENERATED DRAWING DO NOT MAKE MANUAL REVISIONS TO MASTER

ORIGINAL (1)



| 842/892 Series High Temp Card Edge Connector<br>Contact Bend Detail |                                                                                                 | ACAD REFERENCE NO. 842 ENG MASTER |             |                  |        |
|---------------------------------------------------------------------|-------------------------------------------------------------------------------------------------|-----------------------------------|-------------|------------------|--------|
|                                                                     |                                                                                                 | DRAWN:                            | J.LEE