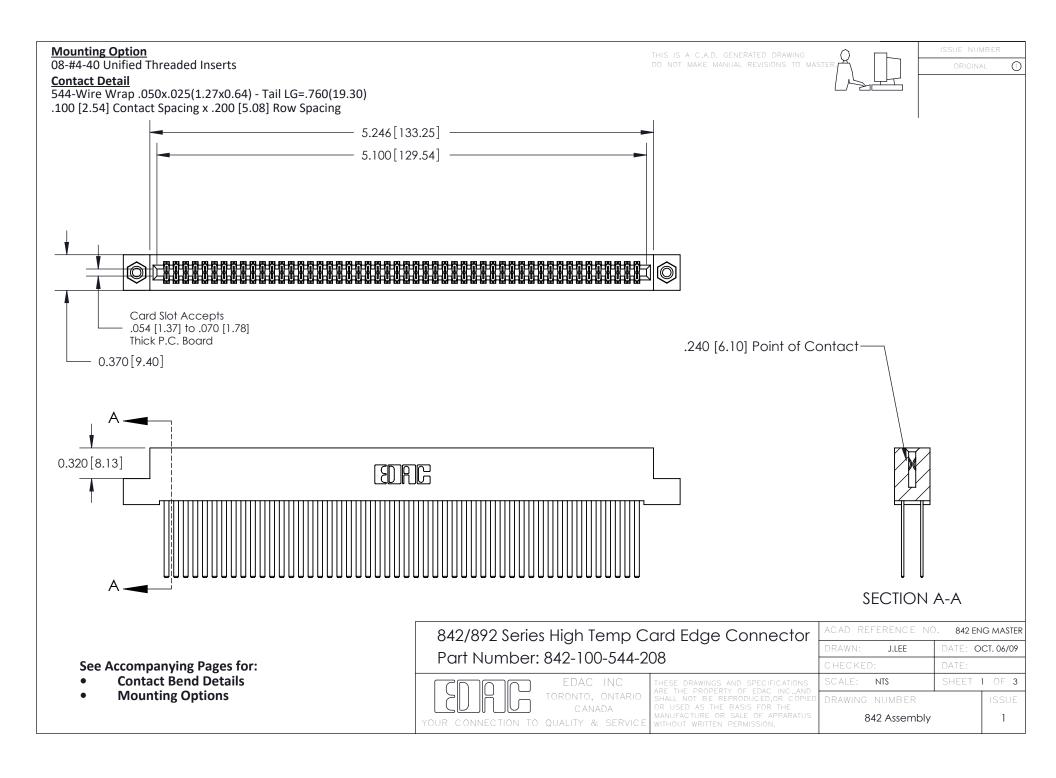

THIS IS A C.A.D. GENERATED DRAWING DO NOT MAKE MANUAL REVISIONS TO MASTER

ORIGINAL (1)



| 842/892 Series High Temp Card Edge Connector<br>Contact Bend Detail |                                                                                                 | ACAD REFERENCE NO. 842 ENG MASTER |             |                  |        |
|---------------------------------------------------------------------|-------------------------------------------------------------------------------------------------|-----------------------------------|-------------|------------------|--------|
|                                                                     |                                                                                                 | DRAWN:                            | J.LEE