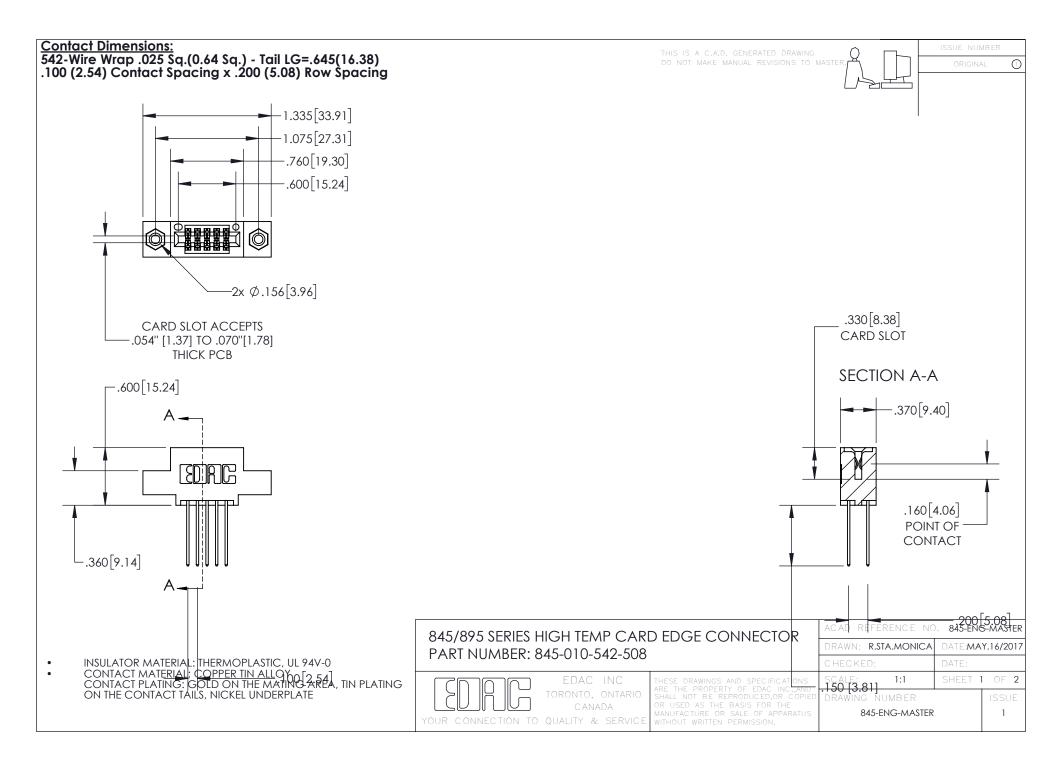

INSULATOR MATERIAL: THERMOPLASTIC POLYESTER, UL 94V-0 DAP MATERIAL AVAILABLE UPON REQUEST

**Contact Code 558** 

CONTACT MATERIAL; COPPER ALLOY CONTACT PLATING: GOLD ON THE MATING AREA, TIN PLATING ON THE CONTACT TAILS, NICKEL UNDERPLATE

## 845/895 SERIES HIGH TEMP CARD EDGE CONNECTOR CONTACT CODE 555,556,558,559,560 DIMENSIONS

YOUR CONNECTION TO QUALITY & SERVICE

Contact Code 559

|   | ACAD REFERENCE NO. 845-ENG-MASTER |                  |  |
|---|-----------------------------------|------------------|--|
|   | DRAWN: R.STA.MONICA               | DATE:MAY.16/2017 |  |
|   | CHECKED:                          | DATE:            |  |
|   | SCALE: 1:1                        | SHEET 2 OF 2     |  |
| D | DRAWING NUMBER                    | ISSUE            |  |

Contact Code 560